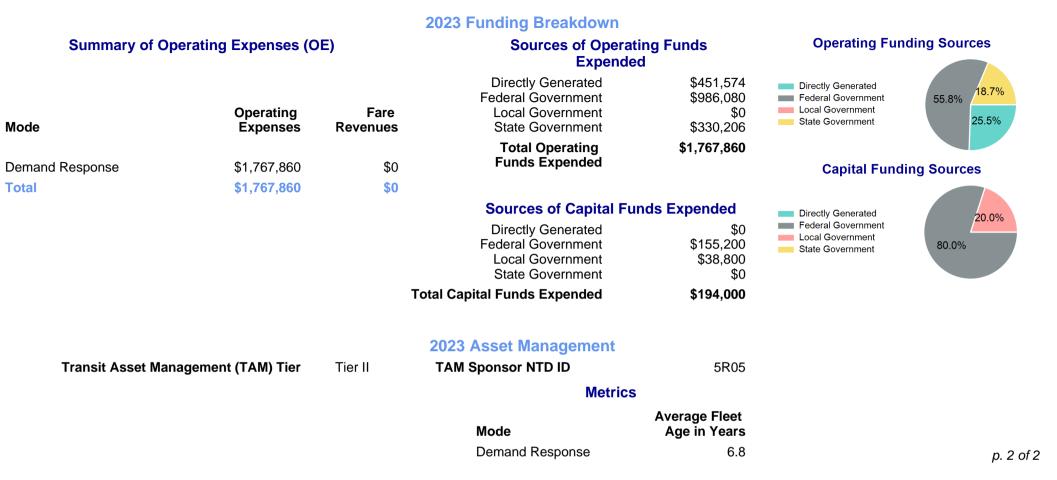

## 2023 Annual Agency Profile - Hancock Area Transportation Services (NTD ID 50377)