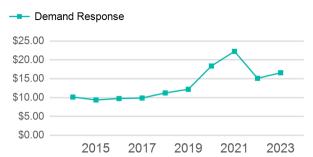

otal           | 9,605                                    | 0                            | 2                                   | 39,144                          | 5,005                       |

| Metrics         | Service E  | Service Efficiency |             | Service Effectiveness |            |  |  |
|-----------------|------------|--------------------|-------------|-----------------------|------------|--|--|
| Mode            | OE per VRM | OE per VRH         | UPT per VRM | UPT per VRH           | OE per UPT |  |  |
| Demand Response | \$4.07     | \$31.84            | 0.2         | 1.9                   | \$16.59    |  |  |
| Total           | \$4.07     | \$31.84            | 0.2         | 1.9                   | \$16.59    |  |  |

#### Operating Expenses per Vehicle Revenue Mile



# Unlinked Passenger Trip per Vehicle Revenue Mile



## 2023 Annual Agency Profile - City of Jefferson (NTD ID 50396)

### 2023 Funding Breakdown

| Summary of Operating Expenses (OE) |                                |                  | Sources of Operating Funds<br>Expended                                           |                                              | Operating Funding Sources                                               |                               |
|------------------------------------|--------------------------------|------------------|----------------------------------------------------------------------------------|----------------------------------------------|-------------------------------------------------------------------------|-----------------------------