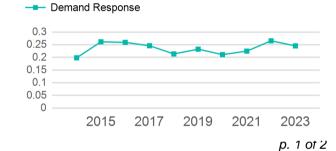

| 0                            | 2                                   | 39,144                          | 5,005                       |

| Metrics         | Service E  | Service Efficiency |             | Service Effectiveness |            |  |  |
|-----------------|------------|--------------------|-------------|-----------------------|------------|--|--|
| Mode            | OE per VRM | OE per VRH         | UPT per VRM | UPT per VRH           | OE per UPT |  |  |
| Demand Response | \$4.07     | \$31.84            | 0.2         | 1.9                   | \$16.59    |  |  |
| Total           | \$4.07     | \$31.84            | 0.2         | 1.9                   | \$16.59    |  |  |

#### Operating Expenses per Vehicle Revenue Mile



# Unlinked Passenger Trip per Vehicle Revenue Mile



## 2023 Annual Agency Profile - City of Jefferson (NTD ID 50396)

### 2023 Funding Breakdown

| Summary of Operating Expenses (OE) |                                |                  | Sources of Operating Funds<br>Expended                                           |                                              | Operating Funding Sources                                               |                               |
|------------------------------------|--------------------------------|------------------|----------------------------------------------------------------------------------|----------------------------------------------|-------------------------------------------------------------------------|-------------------------------|
| Mode                               | Operating<b