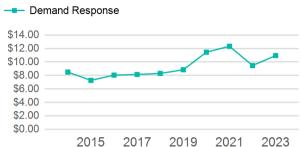

| Metrics         | Service E  | Service Efficiency |             | Service Effectiveness |            |  |  |
|-----------------|------------|--------------------|-------------|-----------------------|------------|--|--|
| Mode            | OE per VRM | OE per VRH         | UPT per VRM | UPT per VRH           | OE per UPT |  |  |
| Demand Response | \$3.42     | \$34.83            | 0.3         | 3.2                   | \$10.94    |  |  |
| Total           | \$3.42     | \$34.83            | 0.3         | 3.2                   | \$10.94    |  |  |