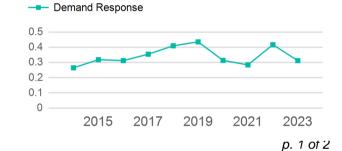

| Metrics         | Service E  | Service Efficiency |             | Service Effectiveness |            |  |  |
|-----------------|------------|--------------------|-------------|-----------------------|------------|--|--|
| Mode            | OE per VRM | OE per VRH         | UPT per VRM | UPT per VRH           | OE per UPT |  |  |
| Demand Response | \$3.42     | \$34.83            | 0.3         | 3.2                   | \$10.94    |  |  |
| Total           | \$3.42     | \$34.83            | 0.3         | 3.2                   | \$10.94    |  |  |

# Unlinked Passenger Trip per Vehicle Revenue Mile