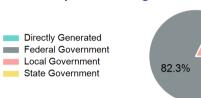

## **Sources of Capital Funds Expended**

| Directly Generated | \$0       |
|--------------------|-----------|
| Federal Government | \$322,113 |
| Local Government   | \$69,496  |
| State Government   | \$0       |
|                    |           |

Total Capital Funds Expended \$391,609