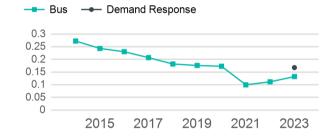

| 46,232                                |

| Metrics                | Service Efficiency |                    | Service Effectiveness |             |                    |  |
|------------------------|--------------------|--------------------|-----------------------|-------------|--------------------|--|
| Mode                   | OE per VRM         | OE per VRH         | UPT per VRM           | UPT per VRH | OE per UPT         |  |
| Bus<br>Demand Response | \$2.29<br>\$2.70   | \$47.53<br>\$40.64 | 0.1<br>0.2            | 2.7<br>2.5  | \$17.31<br>\$16.10 |  |
| Total                  | \$2.41             | \$45.03            | 0.1                   | 2.7         | \$16.89            |  |

# Operating Expenses per Vehicle Revenue Mile



# Unlinked Passenger Trip per Vehicle Revenue Mile



p. 1 of 2

# 2023 Annual Agency Profile - Bay Area Rural Transit Commission (NTD ID 50401)

# 2023 Funding Breakdown

| Summary of | f Operating Expense | s (OE) |
|------------|---------------------|--------|
|------------|---------------------|--------|

| Mode                   | Operating<br>Expenses    | Fare<br>Revenues |
|------------------------|--------------------------|------------------|
| Bus<br>Demand Response | \$1,397,836<br>\$683,820 | \$0<br>\$0       |
| Total                  | \$2,081,656              | \$0              |

# Sources of Operating Funds Expended

| Funds Expended     |             |
|--------------------|-------------|
| Total Operating    | \$2,081,656 |
| State Government   | \$226,255   |
| Local Government   | \$649,298   |
| Federal Government | \