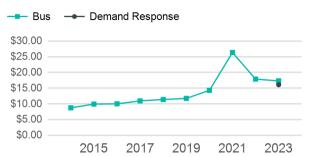

| 864,204                         | 46,232                                |

| Metrics                | Service Efficiency |                    | Service Effectiveness |             |                    |  |
|------------------------|--------------------|--------------------|-----------------------|-------------|--------------------|--|
| Mode                   | OE per VRM         | OE per VRH         | UPT per VRM           | UPT per VRH | OE per UPT         |  |
| Bus<br>Demand Response | \$2.29<br>\$2.70   | \$47.53<br>\$40.64 | 0.1<br>0.2            | 2.7<br>2.5  | \$17.31<br>\$16.10 |  |
| Total                  | \$2.41             | \$45.03            | 0.1                   | 2.7         | \$16.89            |  |

# Operating Expenses per Vehicle Revenue Mile



# Unlinked Passenger Trip per Vehicle Revenue Mile



p. 1 of 2

# 2023 Annual Agency Profile - Bay Area Rural Transit Commission (NTD ID 50401)

# 2023 Funding Breakdown

| Summary of | f Operating Expense | s (OE) |
|------------|---------------------|--------|
|------------|---------------------|--------|

| Mode                   | Operating<br>Expenses    | Fare<br>Revenues |
|------------------------|--------------------------|------------------|
| Bus<br>Demand Response | \$1,397,836<br>\$683,820 | \$0<br>\$0       |
| Total                  | \$2,081,656              | \$0              |

# Sources of Operating Funds Expended

| Funds Expended     |             |
|--------------------|-------------|
| Total Operating    | \$2,081,656 |
| State Government   | \$226,255   |
| Local