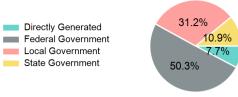

# 2023 Funding Breakdown

| Summary of | f Operating Expense | s (OE) |
|------------|---------------------|--------|
|------------|---------------------|--------|

| Mode                   | Operating<br>Expenses    | Fare<br>Revenues |
|------------------------|--------------------------|------------------|
| Bus<br>Demand Response | \$1,397,836<br>\$683,820 | \$0<br>\$0       |
| Total                  | \$2,081,656              | \$0              |

# Sources of Operating Funds Expended

| Funds Expended     |             |
|--------------------|-------------|
| Total Operating    | \$2,081,656 |
| State Government   | \$226,255   |
| Local Government   | \$649,298   |
| Federal Government | \$1,046,480 |
| Directly Generated | \$159,623   |

#### **Operating Funding Sources**