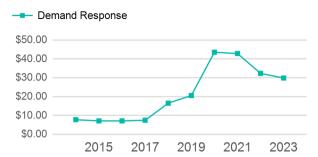

#### Operating Expenses per Vehicle Revenue Mile

| Metrics         | Service Efficiency |            | Serv        | Service Effectiveness |            |
|-----------------|--------------------|------------|-------------|-----------------------|------------|
| Mode            | OE per VRM         | OE per VRH | UPT per VRM | UPT per VRH           | OE per UPT |
| Demand Response | \$10.60            | \$98.72    | 0.4         | 3.3                   | \$29.85    |
| Total           | \$10.60            | \$98.72    | 0.4         | 3.3                   | \$29.85    |