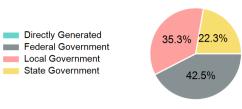

# Sources of Operating Funds Expended

| State Government  Total Operating Funds Expended | \$169,248<br><b>\$760,257</b> |
|--------------------------------------------------|-------------------------------|
| Federal Government Local Government              | \$322,934<br>\$268,075        |
| Directly Generated                               | \$0                           |

# Directly Generated Federal Government Local Government State Government