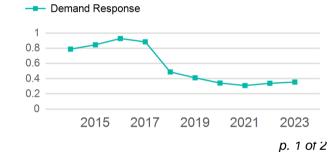

## Unlinked Passenger Trip per Vehicle Revenue Mile

| Metrics         | Service Efficiency |            | Serv        | Service Effectiveness |            |
|-----------------|--------------------|------------|-------------|-----------------------|------------|
| Mode            | OE per VRM         | OE per VRH | UPT per VRM | UPT per VRH           | OE per UPT |
| Demand Response | \$10.60            | \$98.72    | 0.4         | 3.3                   | \$29.85    |
| Total           | \$10.60            | \$98.72    | 0.4         | 3.3                   | \$29.85    |