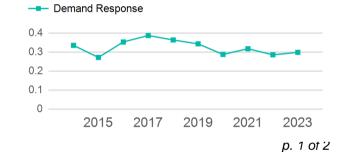

| Metrics         | Service E  | Service Efficiency |             | Service Effectiveness |            |  |  |
|-----------------|------------|--------------------|-------------|-----------------------|------------|--|--|
| Mode            | OE per VRM | OE per VRH         | UPT per VRM | UPT per VRH           | OE per UPT |  |  |
| Demand Response | \$6.67     | \$33.12            | 0.3         | 1.5                   | \$22.36    |  |  |
| Total           | \$6.67     | \$33.12            | 0.3         | 1.5                   | \$22.36    |  |  |

# Unlinked Passenger Trip per Vehicle Revenue Mile