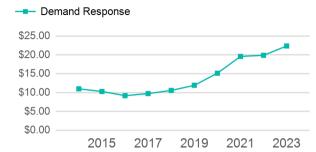

| Metrics         | Service E  | Service Efficiency |             | Service Effectiveness |            |  |  |
|-----------------|------------|--------------------|-------------|-----------------------|------------|--|--|
| Mode            | OE per VRM | OE per VRH         | UPT per VRM | UPT per VRH           | OE per UPT |  |  |
| Demand Response | \$6.67     | \$33.12            | 0.3         | 1.5                   | \$22.36    |  |  |
| Total           | \$6.67     | \$33.12            | 0.3         | 1.5                   | \$22.36    |  |  |