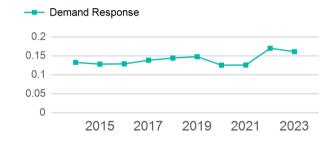

| Metrics         | Service E  | Service Efficiency |             | Service Effectiveness |            |  |  |
|-----------------|------------|--------------------|-------------|-----------------------|------------|--|--|
| Mode            | OE per VRM | OE per VRH         | UPT per VRM | UPT per VRH           | OE per UPT |  |  |
| Demand Response | \$5.49     | \$78.74            | 0.2         | 2.3                   | \$34.08    |  |  |
| Total           | \$5.49     | \$78.74            | 0.2         | 2.3                   | \$34.08    |  |  |

#### Unlinked Passenger Trip per Vehicle Revenue Mile

p. 1 of 2