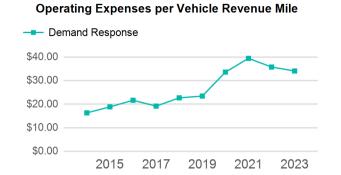

| Metrics         | Service E  | Service Efficiency |             | Service Effectiveness |            |  |  |
|-----------------|------------|--------------------|-------------|-----------------------|------------|--|--|
| Mode            | OE per VRM | OE per VRH         | UPT per VRM | UPT per VRH           | OE per UPT |  |  |
| Demand Response | \$5.49     | \$78.74            | 0.2         | 2.3                   | \$34.08    |  |  |
| Total           | \$5.49     | \$78.74            | 0.2         | 2.3                   | \$34.08    |  |  |