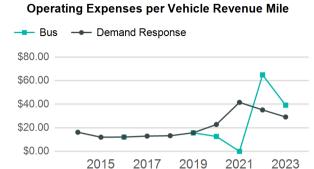

| Metrics                | Service E        | Service Efficiency   |             | Service Effectiveness |                    |  |
|------------------------|------------------|----------------------|-------------|-----------------------|--------------------|--|
| Mode                   | OE per VRM       | OE per VRH           | UPT per VRM | UPT per VRH           | OE per UPT         |  |
| Demand Response<br>Bus | \$7.90<br>\$6.66 | \$150.49<br>\$143.34 | 0.3<br>0.2  | 5.2<br>3.7            | \$29.17<br>\$39.15 |  |
| Total                  | \$7.26           | \$147.05             | 0.2         | 4.4                   | \$33.13            |  |