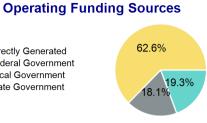

## **Sources of Operating Funds Expended**

| Directly Generated |
|--------------------|
| Federal Government |
| Local Government   |
| State Government   |
|                    |

| Mode                   | Operating<br>Expenses  | Fare<br>Revenues |
|------------------------|------------------------|------------------|
| Demand Response<br>Bus | \$727,488<br>\$642,463 | \$0<br>\$0       |
| Total                  | \$1,369,951            | \$0              |

#### **Directly Generated** \$264,437 Federal Government \$247,798 **Local Government** \$0 State Government \$857,716 **Total Operating** \$1,369,951 **Funds Expended**