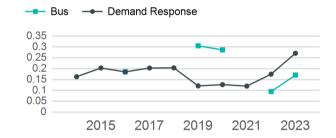

| Metrics                | Service E        | Service Efficiency   |             | Service Effectiveness |                    |  |
|------------------------|------------------|----------------------|-------------|-----------------------|--------------------|--|
| Mode                   | OE per VRM       | OE per VRH           | UPT per VRM | UPT per VRH           | OE per UPT         |  |
| Demand Response<br>Bus | \$7.90<br>\$6.66 | \$150.49<br>\$143.34 | 0.3<br>0.2  | 5.2<br>3.7            | \$29.17<br>\$39.15 |  |
| Total                  | \$7.26           | \$147.05             | 0.2         | 4.4                   | \$33.13            |  |

### Unlinked Passenger Trip per Vehicle Revenue Mile

p. 1 of 2