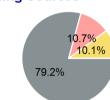

## **Sources of Capital Funds Expended**

| Directly Generated | \$0       |
|--------------------|-----------|
| Federal Government | \$187,200 |
| Local Government   | \$25,266  |
| State Government   | \$23,800  |
|                    |           |