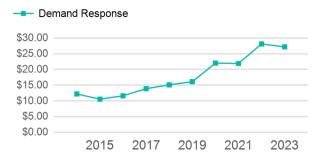

#### Operating Expenses per Vehicle Revenue Mile

| Metrics         | Service Efficiency |            | Service Effectiveness |             |            |
|-----------------|--------------------|------------|-----------------------|-------------|------------|
| Mode            | OE per VRM         | OE per VRH | UPT per VRM           | UPT per VRH | OE per UPT |
| Demand Response | \$3.74             | \$61.80    | 0.1                   | 2.3         | \$27.18    |
| Total           | \$3.74             | \$61.80    | 0.1                   | 2.3         | \$27.18    |