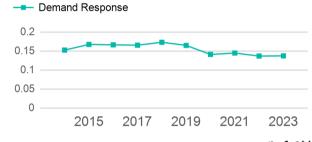

#### Unlinked Passenger Trip per Vehicle Revenue Mile

p. 1 of 2

| Metrics         | Service Efficiency |            | Service Effectiveness |             |            |
|-----------------|--------------------|------------|-----------------------|-------------|------------|
| Mode            | OE per VRM         | OE per VRH | UPT per VRM           | UPT per VRH | OE per UPT |
| Demand Response | \$3.74             | \$61.80    | 0.1                   | 2.3         | \$27.18    |
| Total           | \$3.74             | \$61.80    | 0.1                   | 2.3         | \$27.18    |