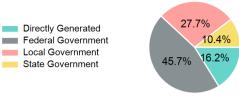

#### **Sources of Operating Funds** Expended

| Funds Expended     |           |
|--------------------|-----------|
| Total Operating    | \$814,447 |
| State Government   | \$84,829  |
| Local Government   | \$225,460 |
| Federal Government | \$372,467 |
| Directly Generated | \$131,691 |
| •                  |           |