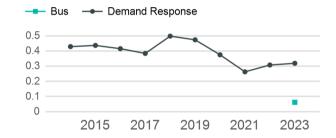

#### Unlinked Passenger Trip per Vehicle Revenue Mile

p. 1 of 2

| Metrics                | Service E        | Service Efficiency  |             | Service Effectiveness |                    |  |
|------------------------|------------------|---------------------|-------------|-----------------------|--------------------|--|
| Mode                   | OE per VRM       | OE per VRH          | UPT per VRM | UPT per VRH           | OE per UPT         |  |
| Demand Response<br>Bus | \$4.89<br>\$2.73 | \$105.55<br>\$50.67 | 0.3<br>0.1  | 6.9<br>1.1            | \$15.32<br>\$44.23 |  |
| Total                  | \$4.86           | \$104.66            | 0.3         | 6.8                   | \$15.40            |  |