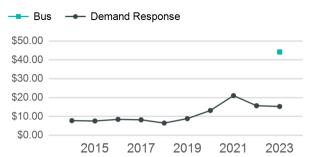

#### Operating Expenses per Vehicle Revenue Mile

| Metrics                | Service E        | Service Efficiency  |             | Service Effectiveness |                    |  |
|------------------------|------------------|---------------------|-------------|-----------------------|--------------------|--|
| Mode                   | OE per VRM       | OE per VRH          | UPT per VRM | UPT per VRH           | OE per UPT         |  |
| Demand Response<br>Bus | \$4.89<br>\$2.73 | \$105.55<br>\$50.67 | 0.3<br>0.1  | 6.9<br>1.1            | \$15.32<br>\$44.23 |  |
| Total                  | \$4.86           | \$104.66            | 0.3         | 6.8                   | \$15.40            |  |