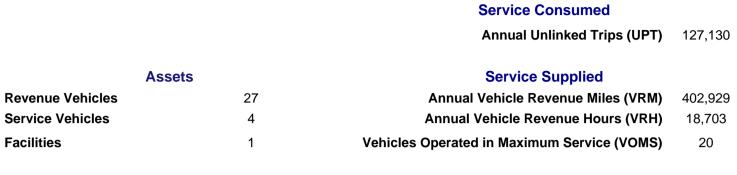

## **Modal Characteristics**

| Mode            | Annual<br>Unlinked<br>Passenger<br>Trips | Directly<br>Operated<br>VOMS | Purchased<br>Transportation<br>VOMS | Annual Vehicle<br>Revenue Miles | Annual<br>Vehicle<br>Revenue<br>Hours |
|-----------------|------------------------------------------|------------------------------|-------------------------------------|---------------------------------|---------------------------------------|
| Demand Response | 126,784                                  | 18                           | 0                                   | 397,326                         | 18,401                                |
| Bus             | 346                                      | 2                            | 0                                   | 5,603                           | 302                                   |
| Total           | 127,130                                  | 20                           | 0                                   | 402,929                         | 18,703                                |