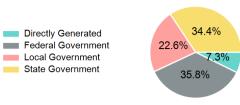

## Sources of Operating Funds Expended

| Directly Generated \$142,641 Federal Government \$700,141 Local Government \$441,889 State Government \$672,860 | \$1,957,531            |
|-----------------------------------------------------------------------------------------------------------------|------------------------|
|                                                                                                                 | \$700,141<br>\$441,889 |
|                                                                                                                 |                        |

#### **Operating Funding Sources**