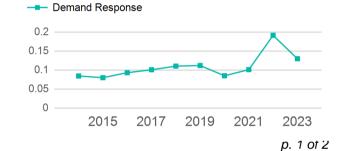

|
| Total           | 21,523                                   | 7                            | 0                                   | 165,717                         | 6,641                                 |

| Metrics         | Service Efficiency |            | Serv        | vice Effectivenes | SS         |
|-----------------|--------------------|------------|-------------|-------------------|------------|
| Mode            | OE per VRM         | OE per VRH | UPT per VRM | UPT per VRH       | OE per UPT |
| Demand Response | \$2.86             | \$71.31    | 0.1         | 3.2               | \$22.00    |
| Total           | \$2.86             | \$71.31    | 0.1         | 3.2               | \$22.00    |

# Unlinked Passenger Trip per Vehicle Revenue Mile



# 2023 Annual Agency Profile - Franklin County Senior Services (NTD ID 50483)

# 2023 Funding Breakdown

| Summary | of | Operating | <b>Expenses</b> | (OE) |  |
|---------|----|-----------|-----------------|------|--|
|         |    |           |                 |      |  |

Mode

**Total** 

**Demand Response** 

Operating

**Expenses** 

\$473,573

\$473,573

# Sources of Operating Funds Expended

| <b>Total Operating</b> | \$473,573 |
|------------------------|-----------|
| State Government       | \$128,815 |
| Local Government       | \$75,318  |
| Federal Government     | \$230,624 |
| Directly Generated     | \$38,816  |
|                        |           |

## Funds Expended

### **Operating Funding Sources**



#### **Capital Funding Sources**





#### **Sources of Capital