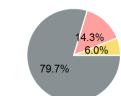

#### **Capital Funding Sources**

#### **Sources of Capital Funds Expended**

| Directly Generated | \$0       |
|--------------------|-----------|
| Federal Government | \$145,286 |
| Local Government   | \$26,000  |
| State Government   | \$11,000  |
|                    |           |