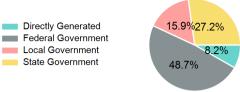

# 2023 Funding Breakdown

| Summary | of | Operating | <b>Expenses</b> | (OE) |  |
|---------|----|-----------|-----------------|------|--|
|         |    |           |                 |      |  |

Mode

**Total** 

# Sources of Operating Funds Expended

| <b>Total Operating</b> | \$473,573 |
|------------------------|-----------|
| State Government       | \$128,815 |
| Local Government       | \$75,318  |
| Federal Government     | \$230,624 |
| Directly Generated     | \$38,816  |
|                        |           |