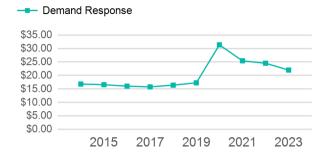

# Operating Expenses per Vehicle Revenue Mile

| Aillidaí Oillilíked 111p3 (Of 1)            | 21,020  |
|---------------------------------------------|---------|
| Service Supplied                            |         |
| Annual Vehicle Revenue Miles (VRM)          | 165,717 |
| Annual Vehicle Revenue Hours (VRH)          | 6,641   |
| Vehicles Operated in Maximum Service (VOMS) | 7       |