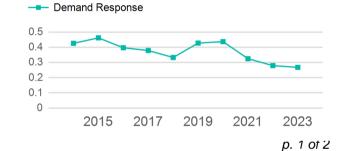

#### Unlinked Passenger Trip per Vehicle Revenue Mile

| Metrics         | Service E  | Service Efficiency |             | Service Effectiveness |            |  |  |
|-----------------|------------|--------------------|-------------|-----------------------|------------|--|--|
| Mode            | OE per VRM | OE per VRH         | UPT per VRM | UPT per VRH           | OE per UPT |  |  |
| Demand Response | \$7.60     | \$36.16            | 0.3         | 1.3                   | \$28.37    |  |  |
| Total           | \$7.60     | \$36.16            | 0.3         | 1.3                   | \$28.37    |  |  |