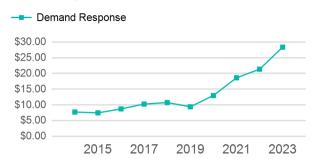

#### Operating Expenses per Vehicle Revenue Mile

| Metrics         | Service E  | Service Efficiency |             | Service Effectiveness |            |  |  |
|-----------------|------------|--------------------|-------------|-----------------------|------------|--|--|
| Mode            | OE per VRM | OE per VRH         | UPT per VRM | UPT per VRH           | OE per UPT |  |  |
| Demand Response | \$7.60     | \$36.16            | 0.3         | 1.3                   | \$28.37    |  |  |
| Total           | \$7.60     | \$36.16            | 0.3         | 1.3                   | \$28.37    |  |  |