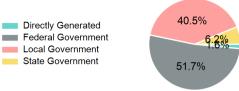

#### Sources of Operating Funds Expended

| Total Operating<br>Funds Expended                          | \$564,764                          |
|------------------------------------------------------------|------------------------------------|
| Federal Government<br>Local Government<br>State Government | \$291,916<br>\$228,952<br>\$35,063 |
| Directly Generated                                         | \$8,833                            |
|                                                            |                                    |

#### **Operating Funding Sources**