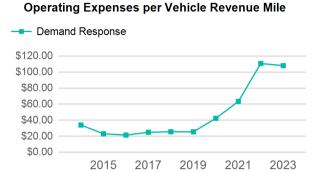

| Metrics         | Service E  | Service Efficiency |             | Service Effectiveness |            |
|-----------------|------------|--------------------|-------------|-----------------------|------------|
| Mode            | OE per VRM | OE per VRH         | UPT per VRM | UPT per VRH           | OE per UPT |
| Demand Response | \$9.51     | \$176.82           | 0.1         | 1.6                   | \$108.03   |
| Total           | \$9.51     | \$176.82           | 0.1         | 1.6                   | \$108.03   |

#### Unlinked Passenger Trip per Vehicle Revenue Mile

p. 1 of 2