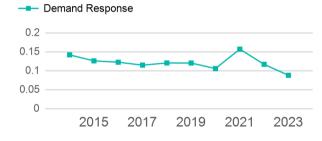

| Metrics         | Service E  | Service Efficiency |             | Service Effectiveness |            |
|-----------------|------------|--------------------|-------------|-----------------------|------------|
| Mode            | OE per VRM | OE per VRH         | UPT per VRM | UPT per VRH           | OE per UPT |
| Demand Response | \$9.51     | \$176.82           | 0.1         | 1.6                   | \$108.03   |
| Total           | \$9.51     | \$176.82           | 0.1         | 1.6                   | \$108.03   |

#### Unlinked Passenger Trip per Vehicle Revenue Mile

p. 1 of 2