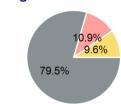

### **Sources of Capital Funds Expended**

| Directly Generated | \$0      |
|--------------------|----------|
| Federal Government | \$91,200 |
| Local Government   | \$12,482 |
| State Government   | \$11,000 |
|                    |          |

#### **Capital Funding Sources**