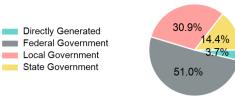

#### Sources of Operating Funds Expended

| Total Operating<br>Funds Expended | \$653,320 |
|-----------------------------------|-----------|
| State Government                  | \$94,218  |
| Local Government                  | \$202,091 |
| Federal Government                | \$333,011 |
| Directly Generated                | \$24,000  |

# Directly Generated Federal Government Local Government State Government