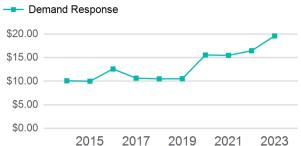

| Metrics Service Effi |            | Efficiency | Serv        | vice Effectivenes | ss         |
|----------------------|------------|------------|-------------|-------------------|------------|
| Mode                 | OE per VRM | OE per VRH | UPT per VRM | UPT per VRH       | OE per UPT |
| Demand Response      | \$5.47     | \$49.11    | 0.3         | 2.5               | \$19.60    |
| Total                | \$5.47     | \$49.11    | 0.3         | 2.5               | \$19.60    |

**Expenses** 

\$653,320

\$653,320