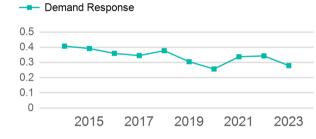

| Metrics Service Effi |            | Efficiency | Serv        | vice Effectivenes | ss         |
|----------------------|------------|------------|-------------|-------------------|------------|
| Mode                 | OE per VRM | OE per VRH | UPT per VRM | UPT per VRH       | OE per UPT |
| Demand Response      | \$5.47     | \$49.11    | 0.3         | 2.5               | \$19.60    |
| Total                | \$5.47     | \$49.11    | 0.3         | 2.5               | \$19.60    |

# Unlinked Passenger Trip per Vehicle Revenue Mile

p. 1 of 2