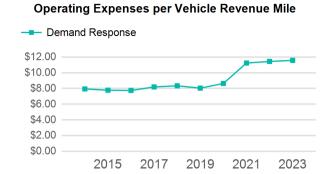

| Metrics         | Service Efficiency |            | Serv        | Service Effectiveness |            |  |
|-----------------|--------------------|------------|-------------|-----------------------|------------|--|
| Mode            | OE per VRM         | OE per VRH | UPT per VRM | UPT per VRH           | OE per UPT |  |
| Demand Response | \$2.37             | \$29.55    | 0.2         | 2.6                   | \$11.57    |  |
| Total           | \$2.37             | \$29.55    | 0.2         | 2.6                   | \$11.57    |  |