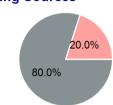

g Breakdown

| Summary of | Operating | Expenses | (OE) |
|------------|-----------|----------|------|
|------------|-----------|----------|------|

# Sources of Operating Funds Expended

| \$632,959              |
|------------------------|
| \$8,643<br>\$176,845   |
| \$296,142<br>\$151,329 |
|                        |

### **Operating Funding Sources**



# ModeExpensesRevenuesDemand Response\$632,959\$0Total\$632,959\$0

Operating

### **Sources of Capital Funds Expended**

| Directly Generated | \$0      |
|--------------------|----------|
| •                  | T -      |
| Federal Government | \$50,123 |
| Local Government   | \$12,531 |
| State Government   | \$0      |
|                    |          |

### Total Capital Funds Expended \$62,654

### **Capital Funding Sources**





### **2023 Asset Management**

Transit Asset Management (TAM) Tier Tier II TAM Sponsor NTD ID 5R06

Fare

### **Metrics**

| Mode            | Average Fleet<br>Age in Years |
|-----------------|-------------------------------|
| Demand Response | 6.2                           |

p. 2 of 2