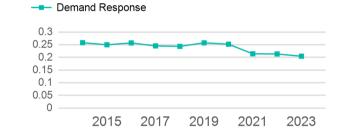

| Metrics         | Service Efficiency |            | Serv        | Service Effectiveness |            |  |
|-----------------|--------------------|------------|-------------|-----------------------|------------|--|
| Mode            | OE per VRM         | OE per VRH | UPT per VRM | UPT per VRH           | OE per UPT |  |
| Demand Response | \$2.37             | \$29.55    | 0.2         | 2.6                   | \$11.57    |  |
| Total           | \$2.37             | \$29.55    | 0.2         | 2.6                   | \$11.57    |  |

### Unlinked Passenger Trip per Vehicle Revenue Mile

p. 1 of 2