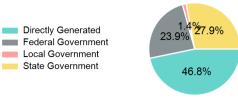

### 2023 Funding Breakdown

| Summary of | Operating | Expenses | (OE) |
|------------|-----------|----------|------|
|------------|-----------|----------|------|

# Sources of Operating Funds Expended

| \$632,959              |
|------------------------|
| \$8,643<br>\$176,845   |
| \$296,142<br>\$151,329 |
|                        |

### **Operating Funding Sources**