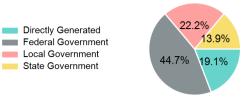

# **Sources of Operating Funds Expended**

| Total Operating    | \$296 301 |
|--------------------|-----------|
| State Government   | \$41,283  |
| Local Government   | \$65,888  |
| Federal Government | \$132,444 |
| Directly Generated | \$56,686  |
| •                  |           |