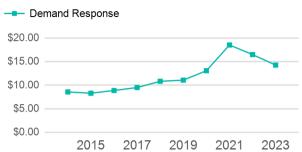

| Metrics Service Efficiency |            | Efficiency | Service Effectiveness |             |            |
|----------------------------|------------|------------|-----------------------|-------------|------------|
| Mode                       | OE per VRM | OE per VRH | UPT per VRM           | UPT per VRH | OE per UPT |
| Demand Response            | \$4.31     | \$35.48    | 0.3                   | 2.5         | \$14.26    |
| Total                      | \$4.31     | \$35.48    | 0.3                   | 2.5         | \$14.26    |

# Operating Expenses per Vehicle Revenue Mile