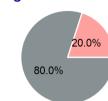

## **Sources of Capital Funds Expended**

| Directly Generated | \$0      |
|--------------------|----------|
| Federal Government | \$54,197 |
| Local Government   | \$13,549 |
| State Government   | \$0      |
|                    |          |

**Total Capital Funds Expended** \$67,746