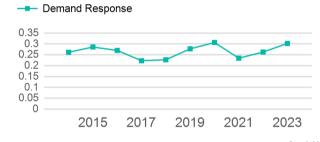

| Metrics Service Efficiency |            | Efficiency | Service Effectiveness |             |            |
|----------------------------|------------|------------|-----------------------|-------------|------------|
| Mode                       | OE per VRM | OE per VRH | UPT per VRM           | UPT per VRH | OE per UPT |
| Demand Response            | \$4.31     | \$35.48    | 0.3                   | 2.5         | \$14.26    |
| Total                      | \$4.31     | \$35.48    | 0.3                   | 2.5         | \$14.26    |

#### Unlinked Passenger Trip per Vehicle Revenue Mile

p. 1 of 2