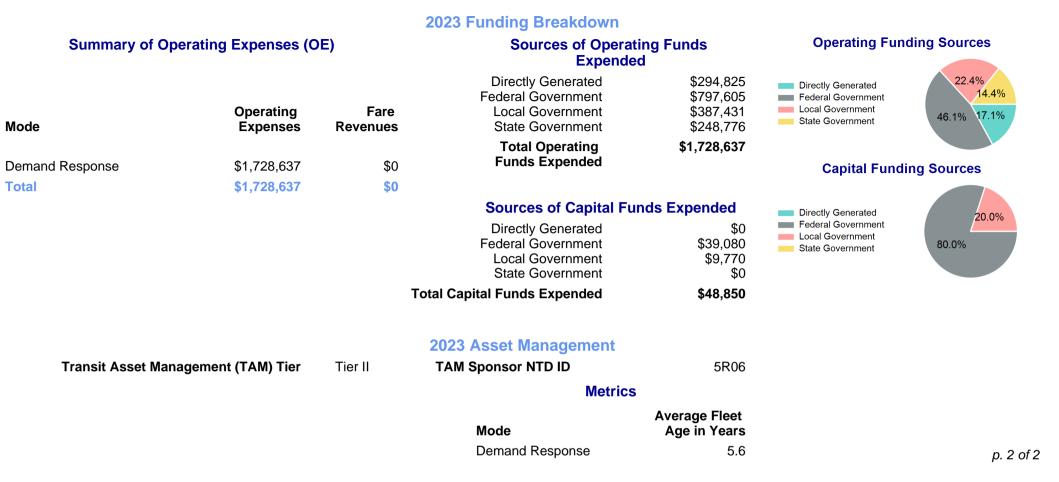

## 2023 Annual Agency Profile - Sawyer County/LCO Transit Commission (NTD ID 50507)