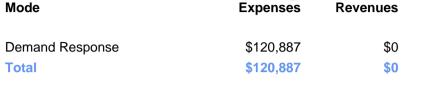

### **Modal Characteristics**

| Mode            | Annual<br>Unlinked<br>Passenger<br>Trips | Directly<br>Operated<br>VOMS | Purchased<br>Transportation<br>VOMS | Annual Vehicle<br>Revenue Miles | Annual<br>Vehicle<br>Revenue<br>Hours |
|-----------------|------------------------------------------|------------------------------|-------------------------------------|---------------------------------|---------------------------------------|
| Demand Response | 3,532                                    | 2                            | 0                                   | 29,052                          | 1,664                                 |
| Total           | 3,532                                    | 2                            | 0                                   | 29,052                          | 1,664                                 |
|                 |                                          |                              |                                     | 2,22                            | 7                                     |

| Metrics         | Service Efficiency |            | Service Effectiveness |             |            |
|-----------------|--------------------|------------|-----------------------|-------------|------------|
| Mode            | OE per VRM         | OE per VRH | UPT per VRM           | UPT per VRH | OE per UPT |
| Demand Response | \$4.16             | \$72.65    | 0.1                   | 2.1         | \$34.23    |
| Total           | \$4.16             | \$72.65    | 0.1                   | 2.1         | \$34.23    |