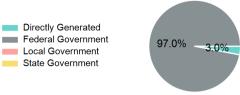

### 2023 Funding Breakdown

Fare

| Summary of | <b>Operating</b> | <b>Expenses</b> | (OE) |
|------------|------------------|-----------------|------|
|------------|------------------|-----------------|------|

### Sources of Operating Funds Expended

## Operating Funding Sources

# Directly Generated Federal Government Local Government State Government