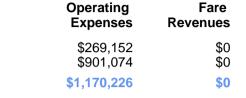

## **Summary of Operating Expenses (OE)**

Mode

**Total** 

Commuter Bus

**Demand Response** 

# Sources of Operating Funds Expended

| Total Operating<br>Funds Expended   | \$1,170,226      |
|-------------------------------------|------------------|
| State Government                    | \$0<br>\$0       |
| Federal Government Local Government | \$946,669<br>\$0 |
| Directly Generated                  | \$223,557        |
|                                     |                  |