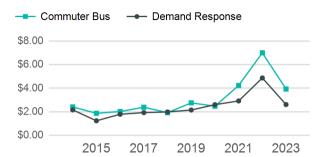

# 2023 Annual Agency Profile - Bois Forte Band of Chippewa (NTD ID 55252)

**Mailing Address:** 5344 LAKESHORE DR Website: http://www.boisforte.com/

ORR, MN

| Geographic Coverage          |                   | Service Consumed            |        |                |                               |
|------------------------------|-------------------|-----------------------------|--------|----------------|-------------------------------|
| Primary Urbanized/Rural Area | Minnesota Non-UZA | Annual Unlinked Trips (UPT) | 26,904 | Operating Expe | nses per Vehicle Revenue Mile |
| Other Areas Served:          |                   | . , ,                       |        | ─ Commuter Bus | Demand Response               |
|                              |                   |                             |        | \$8.00         |                               |
| Assets                       |                   | Service Supplied            |        | \$6.00         |                               |

| Metrics                         | Service E        | Service Efficiency  |             | Service Effectiveness |                     |  |  |
|---------------------------------|------------------|---------------------|-------------|-----------------------|---------------------|--|--|
| Mode                            | OE per VRM       | OE per VRH          | UPT per VRM | UPT per VRH           | OE per UPT          |  |  |
| Commuter Bus<br>Demand Response | \$3.93<br>\$2.62 | \$102.26<br>\$86.28 | 0.0<br>0.1  | 1.0<br>2.3            | \$105.10<br>\$37.02 |  |  |
| Total                           | \$2.83           | \$89.49             | 0.1         | 2.1                   | \$43.50             |  |  |