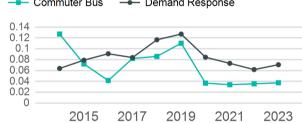

| Metrics                         | Service E        | Service Efficiency  |             | Service Effectiveness |                     |  |  |
|---------------------------------|------------------|---------------------|-------------|-----------------------|---------------------|--|--|
| Mode                            | OE per VRM       | OE per VRH          | UPT per VRM | UPT per VRH           | OE per UPT          |  |  |
| Commuter Bus<br>Demand Response | \$3.93<br>\$2.62 | \$102.26<br>\$86.28 | 0.0<br>0.1  | 1.0<br>2.3            | \$105.10<br>\$37.02 |  |  |
| Total                           | \$2.83           | \$89.49             | 0.1         | 2.1                   | \$43.50             |  |  |