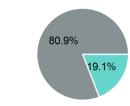

# Sources of Operating Funds Expended

| Total Operating<br>Funds Expended   | \$1,170,226      |
|-------------------------------------|------------------|
| State Government                    | \$0<br>\$0       |
| Federal Government Local Government | \$946,669<br>\$0 |
| Directly Generated                  | \$223,557        |
|                                     |                  |

#### **Operating Funding Sources**