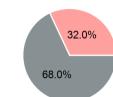

#### **Sources of Capital Funds Expended**

| Directly Generated | \$0       |
|--------------------|-----------|
| Federal Government | \$454,601 |
| Local Government   | \$213,661 |
| State Government   | \$0       |

Total Capital Funds Expended \$668,262