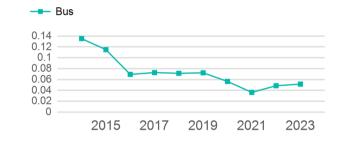

#### Unlinked Passenger Trip per Vehicle Revenue Mile

2019

2021

2017

p. 1 of 2

2023

| Geographic Coverage          |                   | Service Consumed                                                     |         |                                             |
|------------------------------|-------------------|----------------------------------------------------------------------|---------|---------------------------------------------|
| Primary Urbanized/Rural Area | Minnesota Non-UZA | ZA Annual Unlinked Trips (UPT) 20,402 Operating Expenses per Vehicle |         | Operating Expenses per Vehicle Revenue Mile |
| Other Areas Served:          |                   |                                                                      |         | —— Bus                                      |
|                              |                   |                                                                      |         | \$8.00                                      |
| Assets                       |                   | Service Supplied                                                     |         | \$6.00                                      |
| Revenue Vehicles             | 11                | Annual Vehicle Revenue Miles (VRM)                                   | 396,254 | \$4.00                                      |
| Service Vehicles             | 2                 | Annual Vehicle Revenue Hours (VRH)                                   | 13,553  | \$2.00                                      |