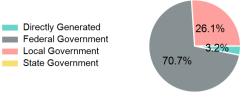

#### Sources of Operating Funds Expended

| <b>Total Operating</b> | \$1,503,697 |
|------------------------|-------------|
| State Government       | \$0         |
| Local Government       | \$392,322   |
| Federal Government     | \$1,063,502 |
| Directly Generated     | \$47,873    |