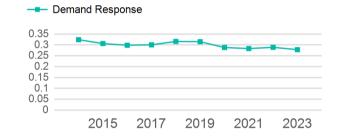

# Unlinked Passenger Trip per Vehicle Revenue Mile

7

p. 1 of 2

| Metrics         | Service Efficiency |            | Serv        | Service Effectiveness |            |
|-----------------|--------------------|------------|-------------|-----------------------|------------|
| Mode            | OE per VRM         | OE per VRH | UPT per VRM | UPT per VRH           | OE per UPT |
| Demand Response | \$4.74             | \$36.72    | 0.3         | 2.2                   | \$17.01    |
| Total           | \$4.74             | \$36.72    | 0.3         | 2.2                   | \$17.01    |