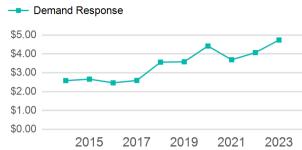

# Operating Expenses per Vehicle Revenue Mile

| Metrics         | Service Efficiency |            | Serv        | Service Effectiveness |            |
|-----------------|--------------------|------------|-------------|-----------------------|------------|
| Mode            | OE per VRM         | OE per VRH | UPT per VRM | UPT per VRH           | OE per UPT |
| Demand Response | \$4.74             | \$36.72    | 0.3         | 2.2                   | \$17.01    |
| Total           | \$4.74             | \$36.72    | 0.3         | 2.2                   | \$17.01    |