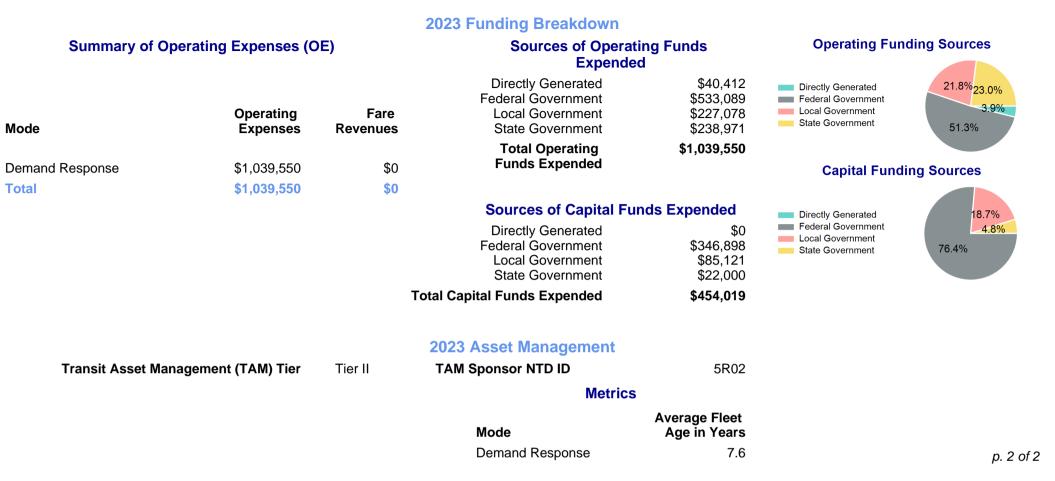

| Mailing Address:                            | 115 E 4TH ST                             |                              | Website: https://www.kirpc.net/public-transportation.html |                                 |                                       |         |                                             |            |                 |      |                       |                   |
|---------------------------------------------|------------------------------------------|------------------------------|-----------------------------------------------------------|---------------------------------|---------------------------------------|---------|---------------------------------------------|------------|-----------------|------|-----------------------|-------------------|
|                                             | Monon, IN                                |                              |                                                           |                                 |                                       |         |                                             |            |                 |      |                       |                   |
|                                             |                                          |                              |                                                           | Service Cons                    | umed                                  |         |                                             |            |                 |      |                       |                   |
|                                             |                                          |                              | Annual Unlinked Trips (UPT)                               |                                 |                                       | 30,883  | Operating Expenses per Vehicle Revenue Mile |            |                 |      |                       |                   |
|                                             |                                          |                              |                                                           |                                 |                                       |         | Der                                         | nand Respo | onse            |      |                       |                   |
|                                             | Assets                                   |                              | Service Supplied                                          |                                 |                                       |         | \$35.00 -                                   |            |                 |      | _                     |                   |
| Revenue Vehicles                            | 37                                       |                              | Annual Vehicle Revenue Miles (VRM)                        |                                 |                                       | 295,617 | \$30.00<br>\$25.00                          |            |                 |      |                       |                   |
| Service Vehicles                            |                                          |                              | Annual Vehicle Revenue Hours (VRH)                        |                                 |                                       | 14,810  | \$20.00<br>\$15.00 -                        |            |                 |      |                       |                   |
| Facilities                                  | 1                                        |                              | Vehicles Oper                                             | ated in Maximum S               | Service (VOMS)                        | 18      | \$10.00<br>\$5.00 -                         |            |                 |      |                       |                   |
|                                             |                                          | Modal                        | Characteristics                                           |                                 |                                       |         | \$0.00 -                                    | 201        | 5 2017          | 2019 | 2021                  | 2023              |
| Mode                                        | Annual<br>Unlinked<br>Passenger<br>Trips | Directly<br>Operated<br>VOMS | Purchased<br>Transportation<br>VOMS                       | Annual Vehicle<br>Revenue Miles | Annual<br>Vehicle<br>Revenue<br>Hours |         | Unlin                                       | ked Pass   | enger Tri<br>Mi |      | hicle Re <sup>v</sup> | venue             |
| Demand Response                             | 30,883                                   | 18                           | 0                                                         | 295,617                         | 14,810                                |         | Der                                         | nand Respo | onse            |      |                       |                   |
| Total                                       | 30,883                                   | 18                           | 0                                                         | 295,617                         | 14,810                                |         | 0.14<br>0.12<br>0.1                         |            |                 |      |                       | 89                |
|                                             |                                          | fficiency                    | Service Effectiveness                                     |                                 |                                       |         | 0.08 —<br>0.06 —                            |            |                 |      |                       |                   |
| Metrics                                     | Service E                                | lineichey                    |                                                           |                                 |                                       |         | 0.04 —                                      |            |                 |      |                       |                   |
|                                             | Service E<br>OE per VRM                  |                              | UPT per VRM                                               | UPT per VRH                     | OE per UPT                            |         | 0.02 —                                      |            |                 |      |                       |                   |
| Mode                                        |                                          |                              | UPT per VRM<br>0.1                                        | UPT per VRH<br>2.1              | OE per UPT<br>\$33.66                 |         | 0.02<br>0                                   | 2015       | 2017            | 2019 | 2021                  | 2023              |
| Metrics<br>Mode<br>Demand Response<br>Total | OE per VRM                               | OE per VRH                   | •                                                         | •                               | -                                     |         |                                             | 2015       | 2017            | 2019 | 2021                  | 2023<br>p. 1 ot 2 |