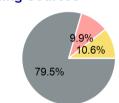

# **Sources of Capital Funds Expended**

| Directly Generated | \$0      |
|--------------------|----------|
| Federal Government | \$73,600 |
| Local Government   | \$9,200  |
| State Government   | \$9,828  |
|                    |          |

### **Capital Funding Sources**