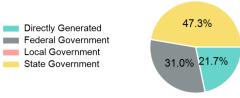

### Sources of Operating Funds Expended

| Total Operating Funds Expended    | \$3,373,449        |
|-----------------------------------|--------------------|
| Local Government State Government | \$0<br>\$1,597,086 |
| Federal Government                | \$1,044,496        |
| Directly Generated                | \$731,867          |

#### **Operating Funding Sources**