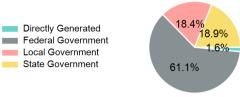

#### **Sources of Operating Funds** Expended

| Total Operating<br>Funds Expended                          | \$831,529                           |
|------------------------------------------------------------|-------------------------------------|
| Federal Government<br>Local Government<br>State Government | \$508,171<br>\$152,860<br>\$157,491 |
| Directly Generated                                         | \$13,007                            |

#### **Operating Funding Sources**