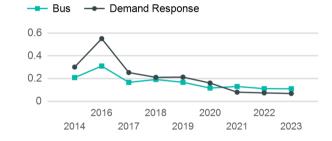

| Metrics                | Service E        | fficiency          | Serv        | vice Effectivenes | SS                 |
|------------------------|------------------|--------------------|-------------|-------------------|--------------------|
| Mode                   | OE per VRM       | OE per VRH         | UPT per VRM | UPT per VRH       | OE per UPT         |
| Bus<br>Demand Response | \$6.31<br>\$3.74 | \$83.69<br>\$45.22 | 0.1<br>0.1  | 1.5<br>0.8        | \$57.30<br>\$54.52 |
| Total                  | \$4.87           | \$61.32            | 0.1         | 1.1               | \$56.07            |

# Unlinked Passenger Trip per Vehicle Revenue Mile

p. 1 of 2