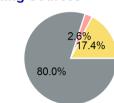

### **Sources of Capital Funds Expended**

| Directly Generated | \$0      |
|--------------------|----------|
| Federal Government | \$69,830 |
| Local Government   | \$2,271  |
| State Government   | \$15,187 |
|                    |          |

#### **Capital Funding Sources**