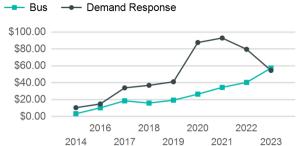

# Operating Expenses per Vehicle Revenue Mile

#### **Modal Characteristics**

| Mode            | Annual<br>Unlinked<br>Passenger<br>Trips | Directly<br>Operated<br>VOMS | Purchased<br>Transportation<br>VOMS | Annual Vehicle<br>Revenue Miles | Annual<br>Vehicle<br>Revenue<br>Hours |  |
|-----------------|------------------------------------------|------------------------------|-------------------------------------|---------------------------------|---------------------------------------|--|
| Bus             | 8,291                                    | 0                            | 5                                   | 75,273                          | 5,676                                 |  |
| Demand Response | 6,539                                    | 0                            | 5                                   | 95,319                          | 7,884                                 |  |
| Total           | 14,830                                   | 0                            | 10                                  | 170,592                         | 13,560                                |  |

| Metrics                | Service E        | fficiency          | Serv        | vice Effectivenes | SS                 |
|------------------------|------------------|--------------------|-------------|-------------------|--------------------|
| Mode                   | OE per VRM       | OE per VRH         | UPT per VRM | UPT per VRH       | OE per UPT         |
| Bus<br>Demand Response | \$6.31<br>\$3.74 | \$83.69<br>\$45.22 | 0.1<br>0.1  | 1.5<br>0.8        | \$57.30<br>\$54.52 |
| Total                  | \$4.87           | \$61.32            | 0.1         | 1.1               | \$56.07            |