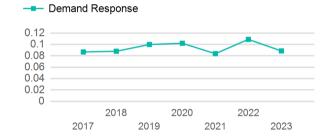

| Metrics         | Service E  | Service Efficiency |             | Service Effectiveness |            |  |  |
|-----------------|------------|--------------------|-------------|-----------------------|------------|--|--|
| Mode            | OE per VRM | OE per VRH         | UPT per VRM | UPT per VRH           | OE per UPT |  |  |
| Demand Response | \$2.92     | \$35.76            | 0.1         | 1.1                   | \$32.89    |  |  |
| Total           | \$2.92     | \$35.76            | 0.1         | 1.1                   | \$32.89    |  |  |

# Unlinked Passenger Trip per Vehicle Revenue Mile

p. 1 of 2