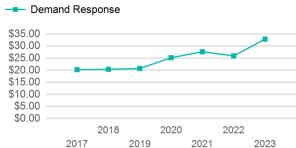

| Metrics         | Service E  | Service Efficiency |             | Service Effectiveness |            |  |  |
|-----------------|------------|--------------------|-------------|-----------------------|------------|--|--|
| Mode            | OE per VRM | OE per VRH         | UPT per VRM | UPT per VRH           | OE per UPT |  |  |
| Demand Response | \$2.92     | \$35.76            | 0.1         | 1.1                   | \$32.89    |  |  |
| Total           | \$2.92     | \$35.76            | 0.1         | 1.1                   | \$32.89    |  |  |

# Unlinked Passenger Trip per Vehicle Revenue Mile

p. 1 of 2