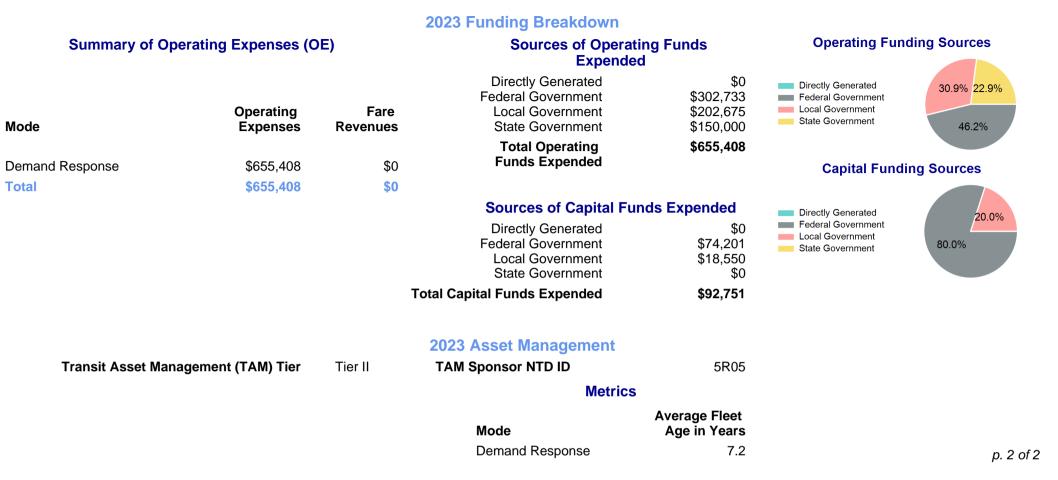

## 2023 Annual Agency Profile - Meigs County Public Transit (NTD ID 55668)

| Mailing Address:                                   | 100 E 2ND STWebsitePOMEROY, OH           |                              |                                                                                                                         |                                 |                                       | nttps://meige                            | sdjfs.net/meigs-transit/                     |                      |
|----------------------------------------------------|------------------------------------------|------------------------------|-------------------------------------------------------------------------------------------------------------------------|---------------------------------|---------------------------------------|------------------------------------------|----------------------------------------------|----------------------|
|                                                    |                                          |                              |                                                                                                                         | Service Cons                    | sumed                                 |                                          |                                              |                      |
|                                                    |                                          |                              |                                                                                                                         | Annual Unlink                   | ced Trips (UPT)                       | 7,513                                    | Operating Expenses per<br>—— Demand Response | Vehicle Revenue Mile |
|                                                    | Assets                                   |                              | Service Supplied                                                                                                        |                                 |                                       | \$100.00                                 |                                              |                      |
| Revenue Vehicles<br>Service Vehicles<br>Facilities | 14                                       |                              | Annual Vehicle Revenue Miles (VRM)<br>Annual Vehicle Revenue Hours (VRH)<br>Vehicles Operated in Maximum Service (VOMS) |                                 | 143,372<br>9,287<br>12                | \$80.00<br>\$60.00<br>\$40.00<br>\$20.00 | •                                            |                      |
|                                                    |                                          | Modal                        | Characteristics                                                                                                         |                                 |                                       |                                          | \$0.00                                       | 2023                 |
| Mode                                               | Annual<br>Unlinked<br>Passenger<br>Trips | Directly<br>Operated<br>VOMS | Purchased<br>Transportation<br>VOMS                                                                                     | Annual Vehicle<br>Revenue Miles | Annual<br>Vehicle<br>Revenue<br>Hours |                                          | Unlinked Passenger Trip<br>Mile              |                      |
| Demand Response                                    | 7,513                                    | 12                           | 0                                                                                                                       | 143,372                         | 9,287                                 |                                          | Demand Response                              |                      |
| Fotal                                              | 7,513                                    | 12                           | 0                                                                                                                       | 143,372                         | 9,287                                 |                                          | 0.06                                         | •                    |
| Metrics                                            | Service Efficiency                       |                              |                                                                                                                         | Service Effectiveness           |                                       |                                          | 0.04                                         |                      |
| Mode                                               | OE per VRM                               | OE per VRH                   | UPT per VRM                                                                                                             | UPT per VRH                     | OE per UPT                            |                                          |                                              |                      |
| Demand Response                                    | \$4.57                                   | \$70.57                      | 0.1                                                                                                                     | 0.8                             | \$87.24                               |                                          | 02                                           | 023                  |
| Total                                              | \$4.57                                   | \$70.57                      | 0.1                                                                                                                     | 0.8                             | \$87.24                               |                                          |                                              | p. 1 of              |