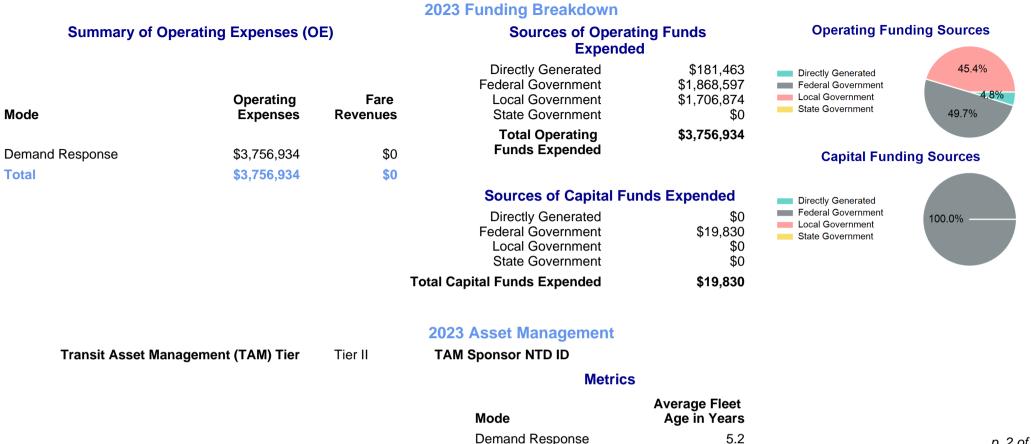

## 2022 Americal A Desfile Obsected Mathematical

|                                           | 2023 /                                                          | Annual Ag                                      | ency Profile                                           | - Choclaw Na                                                 |                                                      | inoma (ii                                   |                                    |                                 | <i>'</i>    |      |           |             |
|-------------------------------------------|-----------------------------------------------------------------|------------------------------------------------|--------------------------------------------------------|--------------------------------------------------------------|------------------------------------------------------|---------------------------------------------|------------------------------------|---------------------------------|-------------|------|-----------|-------------|
| Mailing Address:                          | 1802 CHUKKA<br>DURANT, OK                                       |                                                |                                                        | Website: http://cntransit.cnhsa.com                          |                                                      |                                             |                                    |                                 |             |      |           |             |
| Geogra                                    | phic Coverage                                                   |                                                |                                                        | Service Cons                                                 | umed                                                 |                                             |                                    |                                 |             |      |           |             |
| Primary Urbanized/Rural Area Oklahoma Nor |                                                                 | -UZA Annual Unlinked Trips (UPT)               |                                                        |                                                              | 30,507                                               | Operating Expenses per Vehicle Revenue Mile |                                    |                                 |             |      | e Mile    |             |
| Other Areas Served:                       |                                                                 |                                                |                                                        |                                                              |                                                      |                                             | <b></b> ∎ D€                       | emand Resp                      | onse        |      |           |             |
|                                           |                                                                 |                                                |                                                        |                                                              |                                                      |                                             | \$8.00                             |                                 |             |      |           |             |
| Assets                                    |                                                                 |                                                | Service Supplied                                       |                                                              |                                                      |                                             | \$6.00                             |                                 |             |      | /         | $\sim$      |
| Revenue Vehicles                          | 4                                                               |                                                | Annual Vehicle Revenue Miles (VRM)                     |                                                              |                                                      | 1,179,988                                   | \$4.00                             |                                 |             |      | _/        |             |
| Service Vehicles                          | 3                                                               | 3                                              | Annual Vehicle Revenue Hours (VRH)                     |                                                              |                                                      | 33,109                                      | \$2.00                             |                                 |             |      |           |             |
| Facilities                                |                                                                 |                                                | Vehicles Oper                                          | Vehicles Operated in Maximum Service (VOMS)                  |                                                      |                                             | \$0.00                             | -                               |             |      |           |             |
|                                           |                                                                 |                                                |                                                        |                                                              |                                                      |                                             |                                    | 2015                            | 2017        | 2019 | 2021      | 2023        |
|                                           |                                                                 |                                                |                                                        |                                                              |                                                      |                                             |                                    |                                 |             |      |           |             |
|                                           |                                                                 | Modal                                          | Characteristics                                        |                                                              |                                                      |                                             |                                    |                                 |             |      |           |             |
| Mode                                      | Annual<br>Unlinked<br>Passenger<br>Trips                        | Modal<br>Directly<br>Operated<br>VOMS          | Characteristics<br>Purchased<br>Transportation<br>VOMS | Annual Vehicle<br>Revenue Miles                              | Annual<br>Vehicle<br>Revenue<br>Hours                |                                             |                                    | <b>nked Pass</b><br>emand Respo | Mi          |      | nicle Rev | /enue       |
| <b>Mode</b><br>Demand Response            | Unlinked<br>Passenger<br>Trips                                  | Directly<br>Operated<br>VOMS                   | Purchased<br>Transportation<br>VOMS                    | Revenue Miles                                                | Vehicle<br>Revenue<br>Hours                          |                                             | <b>_∎</b> _ De                     |                                 | Mi          |      | nicle Rev | /enue       |
| <b>Mode</b><br>Demand Response<br>Total   | Unlinked<br>Passenger                                           | Directly<br>Operated                           | Purchased<br>Transportation                            |                                                              | Vehicle<br>Revenue                                   |                                             | <b>─</b> ■ De<br>0.05 —<br>0.04 —  |                                 | Mi          |      | hicle Rev | /enue       |
| Demand Response                           | Unlinked<br>Passenger<br>Trips<br>30,507                        | Directly<br>Operated<br>VOMS<br>36             | Purchased<br>Transportation<br>VOMS                    | Revenue Miles                                                | Vehicle<br>Revenue<br>Hours<br>33,109                |                                             | <b>_∎</b> _ De                     |                                 | Mi          |      | nicle Rev | venue       |
| Demand Response                           | Unlinked<br>Passenger<br>Trips<br>30,507                        | Directly<br>Operated<br>VOMS<br>36<br>36<br>36 | Purchased<br>Transportation<br>VOMS<br>0<br>0          | Revenue Miles                                                | Vehicle<br>Revenue<br>Hours<br>33,109<br>33,109      |                                             | 0.05                               |                                 | Mi          |      | hicle Rev | /enue       |
| Demand Response<br>Total<br>Metrics       | Unlinked<br>Passenger<br>Trips<br>30,507<br><b>30,507</b>       | Directly<br>Operated<br>VOMS<br>36<br>36<br>36 | Purchased<br>Transportation<br>VOMS<br>0<br>0          | Revenue Miles<br>1,179,988<br>1,179,988                      | Vehicle<br>Revenue<br>Hours<br>33,109<br>33,109      |                                             | De<br>0.05<br>0.04<br>0.03<br>0.02 |                                 | Mi          |      | 2021      | <b>2023</b> |
| Demand Response<br>Total                  | Unlinked<br>Passenger<br>Trips<br>30,507<br>30,507<br>Service E | Directly<br>Operated<br>VOMS<br>36<br>36<br>36 | Purchased<br>Transportation<br>VOMS<br>0<br>0<br>Ser   | Revenue Miles<br>1,179,988<br>1,179,988<br>vice Effectivenes | Vehicle<br>Revenue<br>Hours<br>33,109<br>33,109<br>S |                                             | 0.05                               | emand Respo                     | Mil<br>onse |      |           | <b>`</b>    |