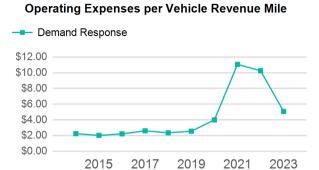

| Metrics         | Service E  | Service Efficiency |             | Service Efficiency Ser |            | vice Effectiveness |  |
|-----------------|------------|--------------------|-------------|------------------------|------------|--------------------|--|
| Mode            | OE per VRM | OE per VRH         | UPT per VRM | UPT per VRH            | OE per UPT |                    |  |
| Demand Response | \$5.08     | \$65.11            | 0.1         | 1.5                    | \$43.72    |                    |  |
| Total           | \$5.08     | \$65.11            | 0.1         | 1.5                    | \$43.72    |                    |  |