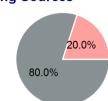

### **Sources of Capital Funds Expended**

| Directly Generated | \$0       |
|--------------------|-----------|
| Federal Government | \$303,518 |
| Local Government   | \$75,879  |
| State Government   | \$0       |
|                    |           |

### **Capital Funding Sources**