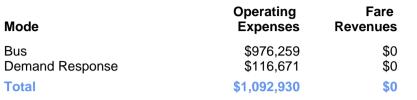

| Metrics                | Service E        | fficiency           | Ser         | vice Effectivenes | SS                 |
|------------------------|------------------|---------------------|-------------|-------------------|--------------------|
| Mode                   | OE per VRM       | OE per VRH          | UPT per VRM | UPT per VRH       | OE per UPT         |
| Bus<br>Demand Response | \$6.77<br>\$1.92 | \$120.36<br>\$24.80 | 0.2<br>0.2  | 3.5<br>2.2        | \$33.96<br>\$11.23 |
| Total                  | \$5.34           | \$85.29             | 0.2         | 3.1               | \$27.93            |

### **Summary of Operating Expenses (OE)**