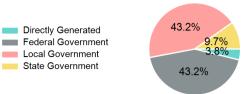

### Sources of Operating Funds Expended

| Total Operating    | \$1,092,930 |
|--------------------|-------------|
| State Government   | \$106,120   |
| Local Government   | \$472,605   |
| Federal Government | \$472,605   |
| Directly Generated | \$41,600    |
| •                  |             |

### **Operating Funding Sources**