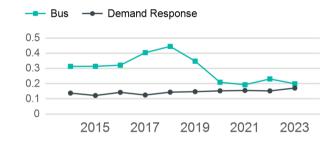

# Operating Expenses per Vehicle Revenue Mile — Bus — Demand Response \$8.00 \$6.00 \$4.00 \$2.00 \$0.00 2015 2017 2019 2021 2023