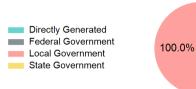

#### Sources of Operating Funds Expended

| Total Operating<br>Funds Expended | \$402,620 |
|-----------------------------------|-----------|
| Local Government                  | \$267,112 |
| State Government                  | \$99,227  |
| Directly Generated                | \$36,281  |
| Federal Government                | \$0       |

# Capital Funding Sources

| Directly Generated | \$C       |
|--------------------|-----------|
| Federal Government | \$0       |
| Local Government   | \$128,134 |
| State Government   | \$0       |
|                    |           |

Total Capital Funds Expended \$128,134