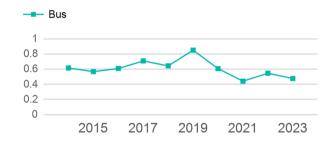

# **Modal Characteristics**

| Mode  | Annual<br>Unlinked<br>Passenger<br>Trips | Directly<br>Operated<br>VOMS | Purchased<br>Transportation<br>VOMS | Annual Vehicle<br>Revenue Miles | Annual<br>Vehicle<br>Revenue<br>Hours |
|-------|------------------------------------------|------------------------------|-------------------------------------|---------------------------------|---------------------------------------|
| Bus   | 26,961                                   | 2                            | 0                                   | 56,565                          | 3,188                                 |
| Total | 26,961                                   | 2                            | 0                                   | 56,565                          | 3,188                                 |

| Metrics | Service E  | Service Efficiency |             | Service Effectiveness |            |
|---------|------------|--------------------|-------------|-----------------------|------------|
| Mode    | OE per VRM | OE per VRH         | UPT per VRM | UPT per VRH           | OE per UPT |
| Bus     | \$7.12     | \$126.29           | 0.5         | 8.5                   | \$14.93    |
| Total   | \$7.12     | \$126.29           | 0.5         | 8.5                   | \$14.93    |