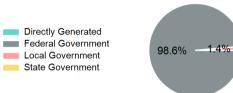

### **Sources of Capital Funds Expended**

**Sources of Operating Funds** 

\$144,578

\$194,049

\$599,228

\$1,940,341

| Directly Generated | \$0         |
|--------------------|-------------|
| Federal Government | \$1,114,666 |
| Local Government   | \$15,507    |
| State Government   | \$0         |
|                    |             |

#### **Capital Funding Sources**