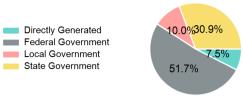

### 2023 Funding Breakdown

#### **Expended Directly Generated** Federal Government \$1,002,486 **Local Government** State Government

**Total Operating** 

**Funds Expended** 

### **Sources of Capital Funds Expended**

**Sources of Operating Funds** 

\$144,578

\$194,049

\$599,228

\$1,940,341

| Directly Generated | \$0         |
|--------------------|-------------|
| Federal Government | \$1,114,666 |
| Local Government   | \$15,507    |
| State Government   | \$0         |
|                    |             |