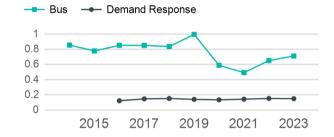

| 0                                   | 383,907                         | 25,726                                |

| Metrics                | Service E        | Efficiency         | Ser         | vice Effectivenes | SS                |
|------------------------|------------------|--------------------|-------------|-------------------|-------------------|
| Mode                   | OE per VRM       | OE per VRH         | UPT per VRM | UPT per VRH       | OE per UPT        |
| Bus<br>Demand Response | \$5.56<br>\$2.82 | \$88.81<br>\$32.61 | 0.7<br>0.1  | 11.4<br>1.7       | \$7.81<br>\$18.83 |
| Total                  | \$5.05           | \$75.42            | 0.6         | 9.1               | \$8.31            |

#### 

# Unlinked Passenger Trip per Vehicle Revenue Mile



p. 1 of 2

### 2023 Annual Agency Profile - Texarkana Urban Transit District (NTD ID 60093)

### 2023 Funding Breakdown

### **Summary of Operating Expenses (OE)**

#### **Expended Directly Generated** Federal Government \$1,002,486 **Local Government** State Government

**Total Operating** 

**Funds Expended** 

### **Operating Funding Sources**



| Mode                   | Operating<br>Expenses    | Fare<br>Revenues |
|------------------------|--------------------------|------------------|
| Bus<br>Demand Response | \$1,740,539<br>\$199,802 | \$0<br>\$0       |
| Total                  | \$1,940,341              | \$0              |

### **Sources of Capital Funds Expended**

**Sources of Operating Funds** 

\$144,578

\$194,049

\$599,228

\$1,940,341

| Directly Generated | \$0