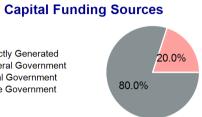

#### **Sources of Capital Funds Expended**

| Directly Generated | \$0       |
|--------------------|-----------|
| Federal Government | \$699,729 |
| Local Government   | \$174,932 |
| State Government   | \$0       |
|                    |           |

## Directly Generated

**Total Capital Funds Expended** \$874,661