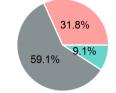

#### **Sources of Operating Funds** Expended

| \$2,144,645              |
|--------------------------|
| \$681,582<br>\$0         |
| \$194,907<br>\$1,268,156 |
|                          |

#### Directly Generated Federal Government Local Government

State Government

**Operating Funding Sources** 

#### \$2,003,662 \$0 \$0 \$140,983 \$2,144,645 \$0

Operating

**Expenses** 

Fare

Revenues