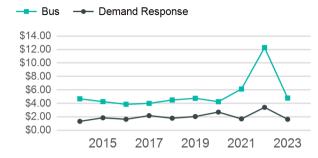

### Operating Expenses per Vehicle Revenue Mile

| Metrics                | Service E        | fficiency          | Serv        | vice Effectivenes | SS                |
|------------------------|------------------|--------------------|-------------|-------------------|-------------------|
| Mode                   | OE per VRM       | OE per VRH         | UPT per VRM | UPT per VRH       | OE per UPT        |
| Bus<br>Demand Response | \$4.79<br>\$1.64 | \$63.54<br>\$18.71 | 0.6<br>0.1  | 7.4<br>1.6        | \$8.55<br>\$11.92 |
| Total                  | \$4.26           | \$54.89            | 0.5         | 6.3               | \$8.72            |