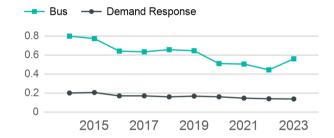

# Unlinked Passenger Trip per Vehicle Revenue Mile

21

p. 1 of 2

| Metrics                | Service E        | fficiency          | Serv        | vice Effectivenes | SS                |
|------------------------|------------------|--------------------|-------------|-------------------|-------------------|
| Mode                   | OE per VRM       | OE per VRH         | UPT per VRM | UPT per VRH       | OE per UPT        |
| Bus<br>Demand Response | \$4.79<br>\$1.64 | \$63.54<br>\$18.71 | 0.6<br>0.1  | 7.4<br>1.6        | \$8.55<br>\$11.92 |
| Total                  | \$4.26           | \$54.89            | 0.5         | 6.3               | \$8.72            |