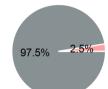

# **Sources of Capital Funds Expended**

| Directly Generated | \$0       |
|--------------------|-----------|
| Federal Government | \$276,322 |
| Local Government   | \$7,164   |
| State Government   | \$0       |

#### **Capital Funding Sources**