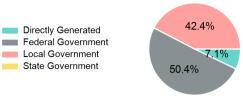

#### Sources of Operating Funds Expended

| Total Operating    | \$1,101,896 |
|--------------------|-------------|
| State Government   | \$0         |
| Local Government   | \$467,453   |
| Federal Government | \$555,825   |
| Directly Generated | \$78,618    |
|                    |             |

#### **Operating Funding Sources**