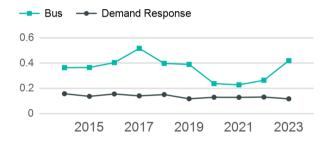

| 9                            | 0                                   | 282,859                         | 23,322                                |

\$47.25

| Total           | 88,597     | 9          | 0           | 282,859           | 23,322     |
|-----------------|------------|------------|-------------|-------------------|------------|
| Metrics         | Service E  | fficiency  | Serv        | vice Effectivenes | SS         |
| Mode            | OE per VRM | OE per VRH | UPT per VRM | UPT per VRH       | OE per UPT |
| Bus             | \$3.25     | \$47.38    | 0.4         | 6.1               | \$7.74     |
| Demand Response | \$5.08     | \$47.09    | 0.1         | 1.1               | \$43.24    |

0.3

# Unlinked Passenger Trip per Vehicle Revenue Mile



p. 1 of 2

# 2023 Annual Agency Profile - City of Jonesboro (NTD ID 60104)

# 2023 Funding Breakdown

### **Summary of Operating Expenses (OE)**

#### Sources of Operating Funds Expended

| Total Operating    | \$1,101,896 |
|--------------------|-------------|
| State Government   | \$0         |
| Local Government   | \$467,453   |
| Federal Government | \$555,825   |
| Directly Generated | \$78,618    |
|                    |             |

#### **Operating Funding Sources**



# Mode Expenses Revenues Bus \$595,024 \$0 Demand Response \$506,872 \$0 Total \$1,101,896 \$0

# **Sources of Capital Funds Expended**

| Directly Generated | \$0       |
|--------------------|-----------|
| Federal Government | \$276,322 |
| Local Government   | \$7,164   |
| State Government   | \$0       |