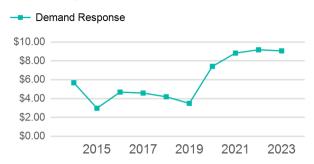

#### Operating Expenses per Vehicle Revenue Mile

| Metrics         | Service E  | Service Efficiency |             | Service Effectiveness |            |  |  |
|-----------------|------------|--------------------|-------------|-----------------------|------------|--|--|
| Mode            | OE per VRM | OE per VRH         | UPT per VRM | UPT per VRH           | OE per UPT |  |  |
| Demand Response | \$9.06     | \$94.18            | 0.2         | 1.9                   | \$50.69    |  |  |
| Total           | \$9.06     | \$94.18            | 0.2         | 1.9                   | \$50.69    |  |  |