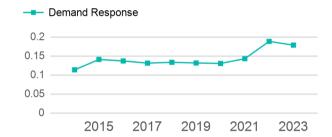

# Unlinked Passenger Trip per Vehicle Revenue Mile

p. 1 of 2

| Metrics         | Service E  | Service Efficiency |             | Service Effectiveness |            |  |  |
|-----------------|------------|--------------------|-------------|-----------------------|------------|--|--|
| Mode            | OE per VRM | OE per VRH         | UPT per VRM | UPT per VRH           | OE per UPT |  |  |
| Demand Response | \$9.06     | \$94.18            | 0.2         | 1.9                   | \$50.69    |  |  |
| Total           | \$9.06     | \$94.18            | 0.2         | 1.9                   | \$50.69    |  |  |