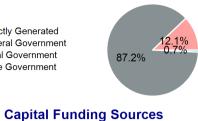

## **Sources of Capital Funds Expended**

| Directly Generated | \$0       |
|--------------------|-----------|
| Federal Government | \$982,213 |
| Local Government   | \$245,553 |
| State Government   | \$0       |
|                    |           |

**Total Capital Funds Expended** \$1,227,766