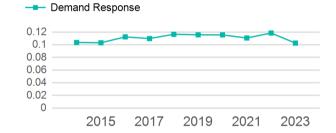

#### Unlinked Passenger Trip per Vehicle Revenue Mile

2019

2017

2021

2023

\$1.00

\$0.00

2015

| Metrics         | Service E  | Efficiency | Serv        | vice Effectivenes | SS         |
|-----------------|------------|------------|-------------|-------------------|------------|
| Mode            | OE per VRM | OE per VRH | UPT per VRM | UPT per VRH       | OE per UPT |
| Demand Response | \$3.59     | \$74.91    | 0.1         | 2.1               | \$35.00    |
| Total           | \$3.59     | \$74.91    | 0.1         | 2.1               | \$35.00    |