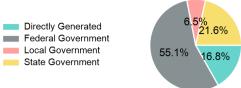

# Sources of Operating Funds Expended

Directly Generated \$330,230
Federal Government \$1,082,603
Local Government \$128,623
State Government \$423,529

Total Operating \$1,964,985

#### **Operating Funding Sources**