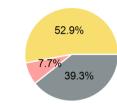

#### **Sources of Capital Funds Expended**

Directly Generated \$0
Federal Government \$386,111
Local Government \$75,788
State Government \$519,422

Total Capital Funds Expended \$981,321

#### **Capital Funding Sources**