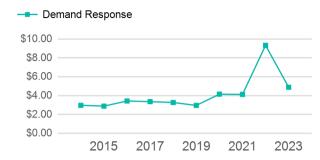

#### Operating Expenses per Vehicle Revenue Mile

| Metrics         | Service E  | Service Efficiency |             | Service Effectiveness |            |
|-----------------|------------|--------------------|-------------|-----------------------|------------|
| Mode            | OE per VRM | OE per VRH         | UPT per VRM | UPT per VRH           | OE per UPT |
| Demand Response | \$4.89     | \$96.49            | 0.1         | 1.6                   | \$60.22    |
| Total           | \$4.89     | \$96.49            | 0.1         | 1.6                   | \$60.22    |