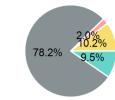

# **2023 Funding Breakdown**

|                 |                       | Expended Expended |                                                                         |                                                   |                                                                         |
|-----------------|-----------------------|-------------------|-------------------------------------------------------------------------|---------------------------------------------------|-------------------------------------------------------------------------|
| Mode            | Operating<br>Expenses | Fare<br>Revenues  | Directly Generated Federal Government Local Government State Government | \$294,467<br>\$2,414,492<br>\$63,174<br>\$315,649 | Directly Generated Federal Government Local Government State Government |
|                 |                       |                   | Total Operating                                                         | \$3,087,782                                       |                                                                         |
| Demand Response | \$3,087,782           | \$0               | Funds Expended                                                          |                                                   | Capital Fund                                                            |
| Total           | \$3,087,782           | <b>\$0</b>        |                                                                         |                                                   | •                                                                       |
|                 |                       |                   | Sources of Capital Fu                                                   | nds Expended                                      | Directly Generated                                                      |

# Directly Concreted

**Sources of Operating Funds** 

| Directly Generated | \$0       |
|--------------------|-----------|
| Federal Government | \$676,852 |
| Local Government   | \$0       |
| State Government   | \$0       |
|                    |           |