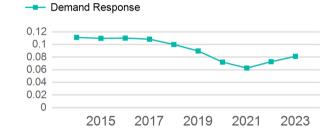

# Unlinked Passenger Trip per Vehicle Revenue Mile

29

p. 1 of 2

| Metrics         | Service E  | Service Efficiency |             | Service Effectiveness |            |
|-----------------|------------|--------------------|-------------|-----------------------|------------|
| Mode            | OE per VRM | OE per VRH         | UPT per VRM | UPT per VRH           | OE per UPT |
| Demand Response | \$4.89     | \$96.49            | 0.1         | 1.6                   | \$60.22    |
| Total           | \$4.89     | \$96.49            | 0.1         | 1.6                   | \$60.22    |