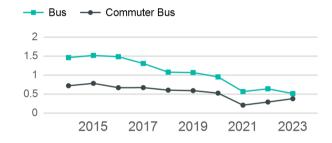

| Metrics                                | Service E                  | Service Efficiency            |                   | Service Effectiveness |                               |  |
|----------------------------------------|----------------------------|-------------------------------|-------------------|-----------------------|-------------------------------|--|
| Mode                                   | OE per VRM                 | OE per VRH                    | UPT per VRM       | UPT per VRH           | OE per UPT                    |  |
| Bus<br>Commuter Bus<br>Demand Response | \$7.42<br>\$4.44<br>\$6.93 | \$89.75<br>\$89.75<br>\$89.75 | 0.5<br>0.4<br>0.2 | 6.2<br>7.6<br>2.5     | \$14.46<br>\$11.74<br>\$36.46 |  |
| Total                                  | \$6.89                     | \$89.75                       | 0.4               | 5.4                   | \$16.47                       |  |