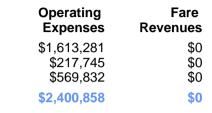

#### **Summary of Operating Expenses (OE)**

Mode

Commuter Bus

**Demand Response** 

Bus

**Total** 

#### Sources of Operating Funds Expended

| Funds Expended     |             |
|--------------------|-------------|
| Total Operating    | \$2,400,858 |
| State Government   | \$119,855   |
| Local Government   | \$1,041,997 |
| Federal Government | \$1,224,006 |
| Directly Generated | \$15,000    |