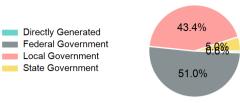

#### 2023 Funding Breakdown

#### Sources of Operating Funds Expended

| Funds Expended     |             |
|--------------------|-------------|
| Total Operating    | \$2,400,858 |
| State Government   | \$119,855   |
| Local Government   | \$1,041,997 |
| Federal Government | \$1,224,006 |
| Directly Generated | \$15,000    |