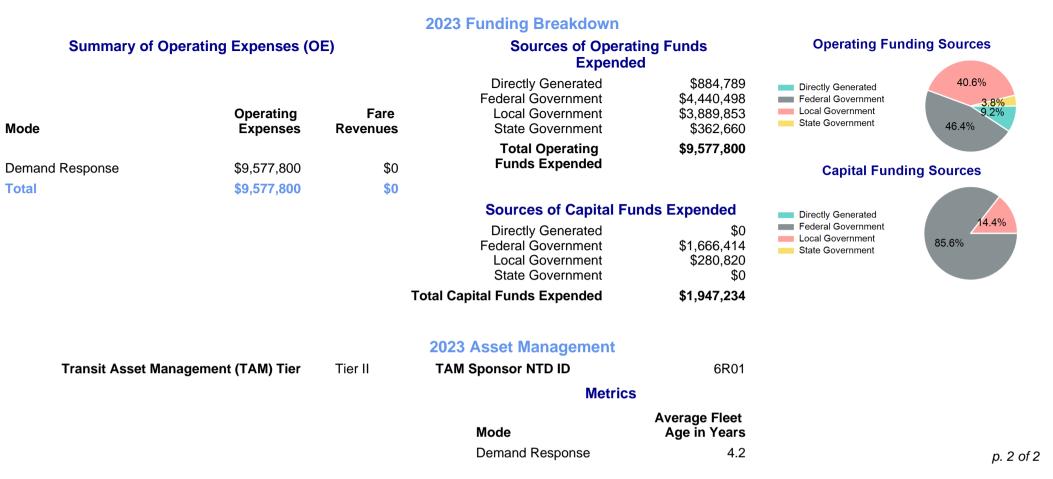

| ZUZJ<br>Mailing Address: | 709 E 8TH AV                             | -                            | - Area Agency on Aging of Southeast Arkansas, Inc. (NTD ID 60140)<br>Website: https://www.aaasea.org/services/transportation/ |                                 |                                       |           |                                                     |  |
|--------------------------|------------------------------------------|------------------------------|-------------------------------------------------------------------------------------------------------------------------------|---------------------------------|---------------------------------------|-----------|-----------------------------------------------------|--|
| 0                        | PINE BLUFF,                              |                              |                                                                                                                               |                                 |                                       |           |                                                     |  |
|                          |                                          |                              |                                                                                                                               | Service Cons                    | sumed                                 |           |                                                     |  |
|                          |                                          |                              | Annual Unlinked Trips (UPT) 186                                                                                               |                                 |                                       | 186,098   | Operating Expenses per Vehicle Revenue Mile         |  |
|                          |                                          |                              |                                                                                                                               |                                 |                                       |           | Demand Response                                     |  |
| Assets                   |                                          |                              | Service Supplied                                                                                                              |                                 |                                       |           | \$80.00                                             |  |
| Revenue Vehicles         | 98                                       |                              | Annual Vehicle Revenue Miles (VRM) 4,569,                                                                                     |                                 |                                       | 4,569,673 | \$60.00                                             |  |
| Service Vehicles         | 3                                        | 3                            | Annual Vehicle Revenue Hours (VRH) 175                                                                                        |                                 |                                       | 175,604   | \$40.00                                             |  |
| Facilities               | 2                                        |                              | Vehicles Operated in Maximum Service (VOMS)                                                                                   |                                 |                                       | 98        | \$20.00                                             |  |
|                          |                                          |                              |                                                                                                                               |                                 |                                       |           | \$0.00                                              |  |
|                          |                                          | Modal                        | I Characteristics                                                                                                             |                                 |                                       |           | 2015 2017 2019 2021 2023                            |  |
| Mode                     | Annual<br>Unlinked<br>Passenger<br>Trips | Directly<br>Operated<br>VOMS | Purchased<br>Transportation<br>VOMS                                                                                           | Annual Vehicle<br>Revenue Miles | Annual<br>Vehicle<br>Revenue<br>Hours |           | Unlinked Passenger Trip per Vehicle Revenue<br>Mile |  |
| Demand Response          | 186,098                                  | 98                           | 0                                                                                                                             | 4,569,673                       | 175,604                               |           | Demand Response                                     |  |
| Total                    | 186,098                                  | 98                           | 0                                                                                                                             | 4,569,673                       | 175,604                               |           | 0.08                                                |  |
|                          |                                          |                              |                                                                                                                               |                                 |                                       |           | 0.06                                                |  |
| Metrics                  | Service Efficiency                       |                              | Service Effectiveness                                                                                                         |                                 |                                       |           | 0.04                                                |  |
| Mode                     | OE per VRM                               | OE per VRH                   | UPT per VRM                                                                                                                   | UPT per VRH                     | OE per UPT                            |           | 0.02                                                |  |
| Demand Response          | \$2.10                                   | \$54.54                      | 0.0                                                                                                                           | 1.1                             | \$51.47                               |           | 2015 2017 2019 2021 2023                            |  |
|                          | \$2.10                                   | \$54.54                      | 0.0                                                                                                                           | 1.1                             | \$51.47                               |           | p. 1 of 2                                           |  |