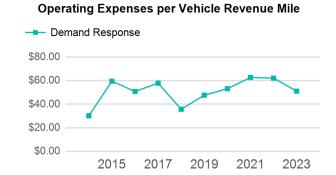

| Metrics         | cs Service Efficiency |            | Serv        | Service Effectiveness |            |  |
|-----------------|-----------------------|------------|-------------|-----------------------|------------|--|
| Mode            | OE per VRM            | OE per VRH | UPT per VRM | UPT per VRH           | OE per UPT |  |
| Demand Response | \$2.71                | \$59.40    | 0.1         | 1.2                   | \$51.04    |  |
| Total           | \$2.71                | \$59.40    | 0.1         | 1.2                   | \$51.04    |  |