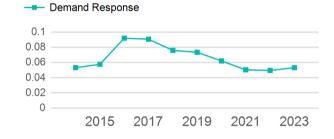

| Metrics         | cs Service Efficiency |            | Serv        | Service Effectiveness |            |  |
|-----------------|-----------------------|------------|-------------|-----------------------|------------|--|
| Mode            | OE per VRM            | OE per VRH | UPT per VRM | UPT per VRH           | OE per UPT |  |
| Demand Response | \$2.71                | \$59.40    | 0.1         | 1.2                   | \$51.04    |  |
| Total           | \$2.71                | \$59.40    | 0.1         | 1.2                   | \$51.04    |  |

#### Unlinked Passenger Trip per Vehicle Revenue Mile

p. 1 of 2