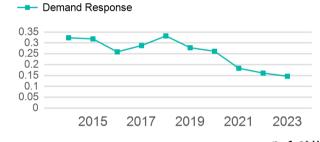

| 5                            | 0                                   | 83.243                          | 7.475                                 |

| Metrics         | Service E  | Service Efficiency |             | Service Effectiveness |            |
|-----------------|------------|--------------------|-------------|-----------------------|------------|
| Mode            | OE per VRM | OE per VRH         | UPT per VRM | UPT per VRH           | OE per UPT |
| Demand Response | \$3.86     | \$43.04            | 0.1         | 1.6                   | \$26.35    |
| Total           | \$3.86     | \$43.04            | 0.1         | 1.6                   | \$26.35    |

#### Operating Expenses per Vehicle Revenue Mile



#### Unlinked Passenger Trip per Vehicle Revenue Mile



p. 1 of 2

# 2023 Annual Agency Profile - Pontotoc County Public Transit Authority (NTD ID 60150)

## 2023 Funding Breakdown

| Summary of Operating Expenses (OE) | Sources of Operating | g Funds  | Operating Funding Sources |       |
|------------------------------------|----------------------|----------|---------------------------|-------|
|                                    | Expended             |          |                           |       |
|                                    | Directly Generated   | \$74,346 | Directly Generated        | 11.8% |

| Mode            | Operating<br>Expenses | Fare<br>Revenues | Federal Government Local Government State Government |  |
|-----------------|-----------------------|------------------|----------------------------------------------------