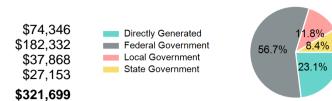

## 2023 Funding Breakdown

| Summary of Operating Expenses (OE) | Sources of Operating | g Funds  | Operating Funding Sources |       |
|------------------------------------|----------------------|----------|---------------------------|-------|
|                                    | Expended             |          |                           |       |
|                                    | Directly Generated   | \$74,346 | Directly Generated        | 11.8% |

| Mode            | Operating<br>Expenses | Fare<br>Revenues | Federal Government Local Government State Government |  |
|-----------------|-----------------------|------------------|------------------------------------------------------|--|
| Demand Response | \$321,699             | \$0              | Total Operating Funds Expended                       |  |
| Total           | \$321.699             | \$0              |                                                      |  |