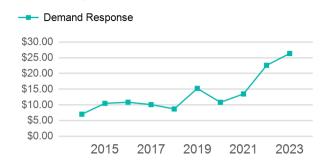

|
| Total           | 12.210                                   | 5                            | 0                                   | 83.243                          | 7.475                                 |

| Metrics         | Service E  | Service Efficiency |             | Service Effectiveness |            |
|-----------------|------------|--------------------|-------------|-----------------------|------------|
| Mode            | OE per VRM | OE per VRH         | UPT per VRM | UPT per VRH           | OE per UPT |
| Demand Response | \$3.86     | \$43.04            | 0.1         | 1.6                   | \$26.35    |
| Total           | \$3.86     | \$43.04            | 0.1         | 1.6                   | \$26.35    |

#### Operating Expenses per Vehicle Revenue Mile



#### Unlinked Passenger Trip per Vehicle Revenue Mile



p. 1 of 2

# 2023 Annual Agency Profile - Pontotoc County Public Transit Authority (NTD ID 60150)

## 2023 Funding Breakdown

| Summary of Operating Expenses (OE) | Sources of Operating | g Funds  | Operating Funding Sources |       |
|------------------------------------|----------------------|----------|---------------------------|-------|
|                                    | Expended             |          |                           |       |
|                                    | Directly Generated   | \$74,346 | Directly Generated        | 11.8% |

| Mode            | Operating<br>Expenses | Fare<br>Revenues | Federal Government Local Government State Government |  |
|-----------------|-----------------------|--------------