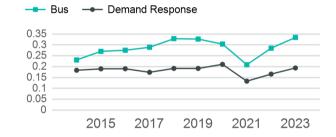

12.317                                |

| Metrics                | Service E        | Service Efficiency  |             | Service Effectiveness |                    |  |
|------------------------|------------------|---------------------|-------------|-----------------------|--------------------|--|
| Mode                   | OE per VRM       | OE per VRH          | UPT per VRM | UPT per VRH           | OE per UPT         |  |
| Bus<br>Demand Response | \$5.04<br>\$3.08 | \$104.85<br>\$43.43 | 0.3<br>0.2  | 7.0<br>2.7            | \$15.07<br>\$15.88 |  |
| Total                  | \$4.47           | \$81.77             | 0.3         | 5.4                   | \$15.22            |  |

#### Operating Expenses per Vehicle Revenue Mile



#### Unlinked Passenger Trip per Vehicle Revenue Mile



p. 1 of 2

# 2023 Annual Agency Profile - Grant County (NTD ID 60151)

## 2023 Funding Breakdown

| Summary of Operating Expenses ( | UE) | ) |
|---------------------------------|-----|---|
|---------------------------------|-----|---|

Mode

**Demand Response** 

Bus

**Total** 

Operating

**Expenses** 

\$806,178

\$200,998

\$1,007,176

| Directly Generated                  |  |
|-------------------------------------|--|
| Federal Government Local Government |  |
| State Government                    |  |
| Total Operating                     |  |
| Funds Expended                      |  |

#### **Operating Funding Sources**

**Capital Funding Sources** 



# **Sources of Capital Funds Expended**

Sources of Operating Funds Expended

\$29,878

\$545,144

\$432,154

\$1,007,176

\$0