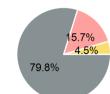

## 2023 Funding Breakdown

| Summary of Operating Expenses ( | UE) | ) |
|---------------------------------|-----|---|
|---------------------------------|-----|---|

Mode

**Demand Response** 

Bus

**Total** 

Operating

**Expenses** 

\$806,178

\$200,998

\$1,007,176

| Directly Generated                  |  |
|-------------------------------------|--|
| Federal Government Local Government |  |
| State Government                    |  |
| Total Operating                     |  |
| Funds Expended                      |  |

# **Sources of Capital Funds Expended**

Sources of Operating Funds Expended

\$29,878

\$545,144

\$432,154

\$1,007,176

\$0

| Directly Generated | \$0       |
|--------------------|-----------|
| Federal Government | \$484,037 |
| Local Government   | \$95,067  |
| State Government   | \$27,125  |
|                    |           |