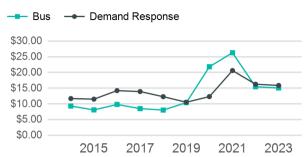

| 225.233                         | 12.317                                |

| Metrics                | Service E        | Service Efficiency  |             | Service Effectiveness |                    |  |
|------------------------|------------------|---------------------|-------------|-----------------------|--------------------|--|
| Mode                   | OE per VRM       | OE per VRH          | UPT per VRM | UPT per VRH           | OE per UPT         |  |
| Bus<br>Demand Response | \$5.04<br>\$3.08 | \$104.85<br>\$43.43 | 0.3<br>0.2  | 7.0<br>2.7            | \$15.07<br>\$15.88 |  |
| Total                  | \$4.47           | \$81.77             | 0.3         | 5.4                   | \$15.22            |  |

#### Operating Expenses per Vehicle Revenue Mile



#### Unlinked Passenger Trip per Vehicle Revenue Mile



p. 1 of 2

# 2023 Annual Agency Profile - Grant County (NTD ID 60151)

## 2023 Funding Breakdown

| Summary of Operating Expenses ( | UE) | ) |
|---------------------------------|-----|---|
|---------------------------------|-----|---|

Mode

**Demand Response** 

Bus

**Total** 

Operating

**Expenses** 

\$806,178

\$200,998

\$1,007,176

| Directly Generated                  |  |
|-------------------------------------|--|
| Federal Government Local Government |  |
| State Government                    |  |
| Total Operating                     |  |
| Funds Expended                      |  |

#### **Operating Funding Sources**

**Capital Funding Sources** 



# **Sources of Capital Funds Expended**

Sources of Operating Funds Exp