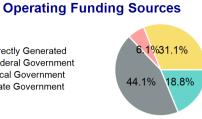

### **Sources of Operating Funds Expended**

\$267,941

\$629,409

\$443,640

\$1,427,693

\$86,703

| _ | Directly Concreted |
|---|--------------------|
|   | Directly Generated |
|   | Federal Government |
|   | Local Government   |
|   | State Government   |
|   |                    |

### 2023 Funding Breakdown

**Directly Generated** 

**Local Government** 

State Government **Total Operating** 

**Funds Expended** 

Federal Government