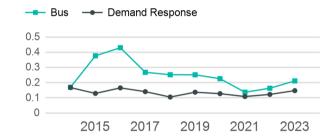

# Unlinked Passenger Trip per Vehicle Revenue Mile

p. 1 of 2

| Metrics                | Service Efficiency |                    | Serv        | vice Effectivenes | SS                 |
|------------------------|--------------------|--------------------|-------------|-------------------|--------------------|
| Mode                   | OE per VRM         | OE per VRH         | UPT per VRM | UPT per VRH       | OE per UPT         |
| Demand Response<br>Bus | \$5.19<br>\$4.92   | \$65.41<br>\$59.09 | 0.1<br>0.2  | 1.9<br>2.5        | \$35.20<br>\$23.26 |
| Total                  | \$5.15             | \$64.40            | 0.2         | 2.0               | \$32.74            |