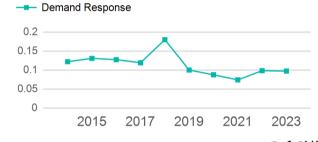

| 19                           | 0                                   | 489.265                         | 25.360                                |

| Metrics         | Service E  | Service Efficiency |             | Service Effectiveness |            |  |
|-----------------|------------|--------------------|-------------|-----------------------|------------|--|
| Mode            | OE per VRM | OE per VRH         | UPT per VRM | UPT per VRH           | OE per UPT |  |
| Demand Response | \$3.85     | \$74.21            | 0.1         | 1.9                   | \$39.55    |  |
| Total           | \$3.85     | \$74.21            | 0.1         | 1.9                   | \$39.55    |  |

## Operating Expenses per Vehicle Revenue Mile



# Unlinked Passenger Trip per Vehicle Revenue Mile



p. 1 of 2

### 2023 Annual Agency Profile - South East Texas Regional Planning Commission (NTD ID 60155)

#### 2023 Funding Breakdown

| Summary | of Ope | rating E | xpenses ( | (OE) |
|---------|--------|----------|-----------|------|
|---------|--------|----------|-----------|------|

# Sources of Operating Funds Expended

| Total Operating<br>Funds Expended                                                | \$1,881,997                            |
|----------------------------------------------------------------------------------|----------------------------------------|
| Directly Generated<br>Federal Government<br>Local Government<br>State Government | \$1,003,354<br>\$1,04,660<br>\$699,530 |
| Directly Congreted                                                               | \$74,45