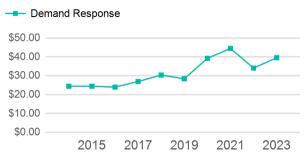

|
| Total           | 47.581                                   | 19                           | 0                                   | 489.265                         | 25.360                                |

| Metrics         | Service E  | Service Efficiency |             | Service Effectiveness |            |  |
|-----------------|------------|--------------------|-------------|-----------------------|------------|--|
| Mode            | OE per VRM | OE per VRH         | UPT per VRM | UPT per VRH           | OE per UPT |  |
| Demand Response | \$3.85     | \$74.21            | 0.1         | 1.9                   | \$39.55    |  |
| Total           | \$3.85     | \$74.21            | 0.1         | 1.9                   | \$39.55    |  |

## Operating Expenses per Vehicle Revenue Mile



# Unlinked Passenger Trip per Vehicle Revenue Mile



p. 1 of 2

### 2023 Annual Agency Profile - South East Texas Regional Planning Commission (NTD ID 60155)

#### 2023 Funding Breakdown

| Summary | of Ope | rating E | xpenses ( | (OE) |
|---------|--------|----------|-----------|------|
|---------|--------|----------|-----------|------|

# Sources of Operating Funds Expended

| Total Operating<br>Funds Expended                                                | \$1,881,997                            |
|----------------------------------------------------------------------------------|----------------------------------------|
| Directly Generated<br>Federal Government<br>Local Government<br>State Government | \$1,003,354<br>\$1,04,660<br>\$699,530 |
| Directly Congreted