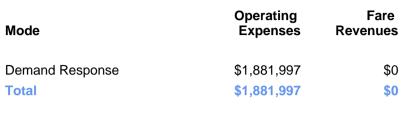

#### 2023 Funding Breakdown

| Summary | of Ope | rating E | xpenses ( | (OE) |
|---------|--------|----------|-----------|------|
|---------|--------|----------|-----------|------|

# Sources of Operating Funds Expended

| Total Operating<br>Funds Expended                                                | \$1,881,997                            |
|----------------------------------------------------------------------------------|----------------------------------------|
| Directly Generated<br>Federal Government<br>Local Government<br>State Government | \$1,003,354<br>\$1,04,660<br>\$699,530 |
| Directly Congreted                                                               | \$74,453                               |