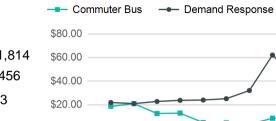

**Annual Unlinked Trips (UPT)** 

114,882

Operating Expenses per Vehicle Revenue Mile

\$0.00

| Metrics                         | Service E        | Service Efficiency |             | Service Effectiveness |                   |
|---------------------------------|------------------|--------------------|-------------|-----------------------|-------------------|
| Mode                            | OE per VRM       | OE per VRH         | UPT per VRM | UPT per VRH           | OE per UPT        |
| Demand Response<br>Commuter Bus | \$3.92<br>\$1.50 | \$89.00<br>\$63.04 | 0.1<br>0.2  | 2.0<br>10.4           | \$44.94<br>\$6.05 |
| Total                           | \$3.74           | \$87.94            | 0.1         | 2.3                   | \$37.86           |