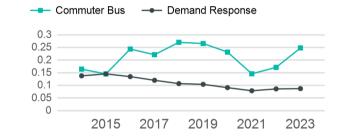

#### Unlinked Passenger Trip per Vehicle Revenue Mile

2017

2019

2021

2023

2015

p. 1 of 2

| Metrics                         | Service E        | Service Efficiency |             | Service Effectiveness |                   |
|---------------------------------|------------------|--------------------|-------------|-----------------------|-------------------|
| Mode                            | OE per VRM       | OE per VRH         | UPT per VRM | UPT per VRH           | OE per UPT        |
| Demand Response<br>Commuter Bus | \$3.92<br>\$1.50 | \$89.00<br>\$63.04 | 0.1<br>0.2  | 2.0<br>10.4           | \$44.94<br>\$6.05 |
| Total                           | \$3.74           | \$87.94            | 0.1         | 2.3                   | \$37.86           |