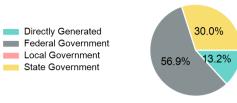

## 2023 Funding Breakdown

#### Sources of Operating Funds Expended

| Total Operating    | \$4,349,291 |
|--------------------|-------------|
| State Government   | \$1,302,728 |
| Local Government   | \$0         |
| Federal Government | \$2,473,891 |
| Directly Generated | \$572,672   |