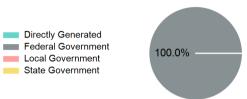

## **Capital Funding Sources**

## **Sources of Capital Funds Expended**

| \$0       |
|-----------|
| \$932,508 |
| \$0       |
| \$0       |
|           |

Total Capital Funds Expended \$932,508