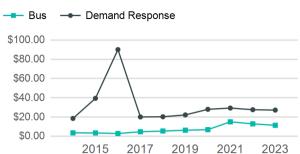

## Unlinked Passenger Trip per Vehicle Revenue Mile

| Metrics                | Service E        | Efficiency          | Serv        | vice Effectivenes | SS                 |
|------------------------|------------------|---------------------|-------------|-------------------|--------------------|
| Mode                   | OE per VRM       | OE per VRH          | UPT per VRM | UPT per VRH       | OE per UPT         |
| Bus<br>Demand Response | \$6.18<br>\$5.93 | \$105.31<br>\$42.07 | 0.5<br>0.2  | 9.2<br>1.5        | \$11.48<br>\$27.27 |
| Total                  | \$6.17           | \$99.80             | 0.5         | 8.5               | \$11.73            |

| Mode                   | Operating<br>Expenses    | Fare<br>Revenues |
|------------------------|--------------------------|------------------|
| Bus<br>Demand Response | \$3,386,239<br>\$129,082 | \$0<br>\$0       |
| Total                  | \$3,515,321              | <b>\$0</b>       |