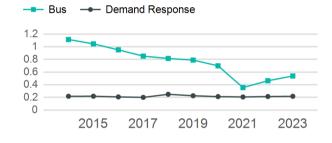

#### **Metrics**

| Mode            | Average Fleet<br>Age in Years |
|-----------------|-------------------------------|
| Bus             | 10.3                          |
| Demand Response | 9.0                           |