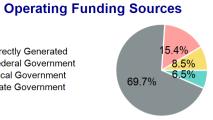

### 2023 Funding Breakdown

**Directly Generated** 

**Local Government** 

State Government **Total Operating** 

Federal Government

### Sources of Operating Funds Expended

| \$227,348<br>\$2,448,429<br>\$539,738<br>\$299,806 | Directly Generated Federal Government Local Government State Government |
|----------------------------------------------------|-------------------------------------------------------------------------|
| \$3,515,321                                        |                                                                         |