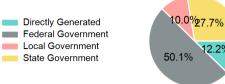

### Sources of Operating Funds Expended

Directly Generated \$442,026
Federal Government \$1,814,438
Local Government \$360,900
State Government \$1,000,671

Total Operating \$3,618,035