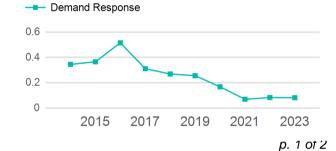

#### Unlinked Passenger Trip per Vehicle Revenue Mile

| Metrics         | Service E  | Service Efficiency |             | Service Effectiveness |            |  |
|-----------------|------------|--------------------|-------------|-----------------------|------------|--|
| Mode            | OE per VRM | OE per VRH         | UPT per VRM | UPT per VRH           | OE per UPT |  |
| Demand Response | \$2.60     | \$68.81            | 0.1         | 2.2                   | \$31.91    |  |
| Total           | \$2.60     | \$68.81            | 0.1         | 2.2                   | \$31.91    |  |