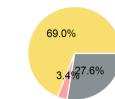

### **Sources of Capital Funds Expended**

Directly Generated \$0
Federal Government \$239,388
Local Government \$29,293
State Government \$597,433

Total Capital Funds Expended \$866,114