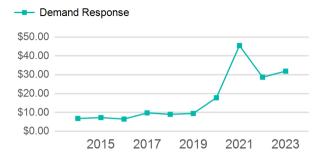

### Operating Expenses per Vehicle Revenue Mile

| Metrics         | Service E  | Service Efficiency |             | Service Effectiveness |            |  |
|-----------------|------------|--------------------|-------------|-----------------------|------------|--|
| Mode            | OE per VRM | OE per VRH         | UPT per VRM | UPT per VRH           | OE per UPT |  |
| Demand Response | \$2.60     | \$68.81            | 0.1         | 2.2                   | \$31.91    |  |
| Total           | \$2.60     | \$68.81            | 0.1         | 2.2                   | \$31.91    |  |