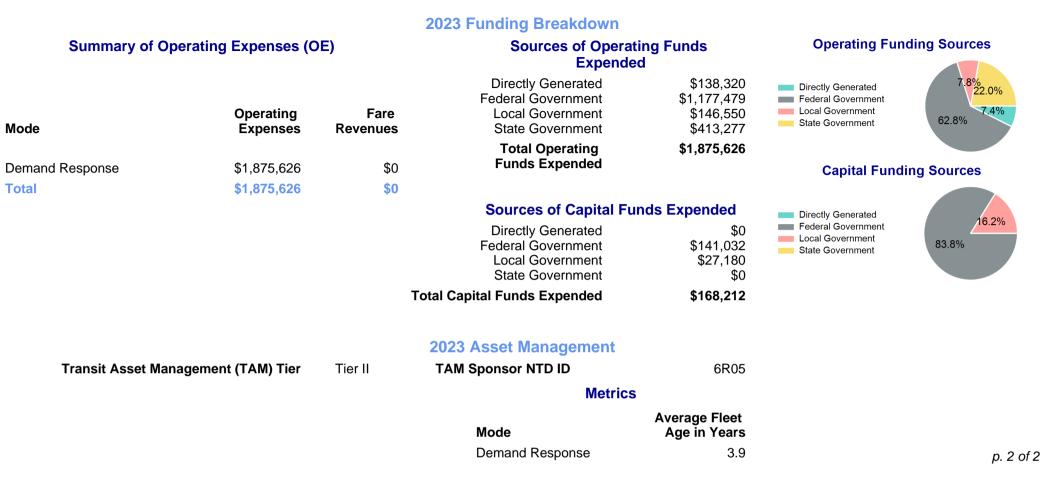

| 2023 Annual Agency Profile - Senior Center Resources and | d Public Transit, Inc. (NTD ID 60176) |
|----------------------------------------------------------|---------------------------------------|
|----------------------------------------------------------|---------------------------------------|

|                                      | , Annaar Ag                                                         |                              |                                     |                                 |                                       |                                          |                                                                   |  |
|--------------------------------------|---------------------------------------------------------------------|------------------------------|-------------------------------------|---------------------------------|---------------------------------------|------------------------------------------|-------------------------------------------------------------------|--|
| Mailing Address:                     | dress: 4912 LEE ST Website: I<br>GREENVILLE, TX                     |                              |                                     |                                 |                                       | https://www.scrpt.org/transportation.htm |                                                                   |  |
|                                      |                                                                     |                              |                                     | Service Cons                    | sumed                                 |                                          |                                                                   |  |
|                                      |                                                                     |                              |                                     | Annual Unlink                   | ced Trips (UPT)                       | 68,421                                   | Operating Expenses per Vehicle Revenue Mile<br>—— Demand Response |  |
| Α                                    | ssets                                                               |                              | Service Supplied                    |                                 |                                       | \$50.00                                  |                                                                   |  |
| Revenue Vehicles<br>Service Vehicles | 25Annual Vehicle Revenue Miles (VI1Annual Vehicle Revenue Hours (VI |                              |                                     | ue Miles (VRM)                  | 688,504<br>34,848                     | \$40.00<br>\$30.00                       |                                                                   |  |
| Facilities                           | s 1 Vehicles Operated in Maximum Service (VOMS)                     |                              |                                     |                                 | 19                                    | \$20.00 <b>• • • • • • • • • •</b>       |                                                                   |  |
|                                      |                                                                     | Modal                        | Characteristics                     |                                 |                                       |                                          | 2015 2017 2019 2021 2023                                          |  |
| Mode                                 | Annual<br>Unlinked<br>Passenger<br>Trips                            | Directly<br>Operated<br>VOMS | Purchased<br>Transportation<br>VOMS | Annual Vehicle<br>Revenue Miles | Annual<br>Vehicle<br>Revenue<br>Hours |                                          | Unlinked Passenger Trip per Vehicle Revenue<br>Mile               |  |
| Demand Response                      | 68,421                                                              | 19                           | 0                                   | 688,504                         | 34,848                                |                                          | Demand Response                                                   |  |
| Total                                | 68,421                                                              | 19                           | 0                                   | 688,504                         | 34,848                                |                                          | 0.2                                                               |  |
| Metrics                              | Service E                                                           | fficiency                    | Service Effectiveness               |                                 |                                       | 0.1                                      |                                                                   |  |
| Mode                                 | OE per VRM                                                          | OE per VRH                   | UPT per VRM                         | UPT per VRH                     | OE per UPT                            |                                          | 0.05                                                              |  |
| Demand Response                      | \$2.72                                                              | \$53.82                      | 0.1                                 | 2.0                             | \$27.41                               |                                          | 0 2015 2017 2019 2021 2023                                        |  |
| Total                                | \$2.72                                                              | \$53.82                      | 0.1                                 | 2.0                             | \$27.41                               |                                          | p. 1 of                                                           |  |
|                                      |                                                                     |                              |                                     |                                 |                                       |                                          |                                                                   |  |

## 2023 Annual Agency Profile - Senior Center Resources and Public Transit, Inc. (NTD ID 60176)