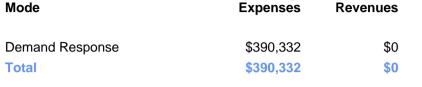

#### 2023 Funding Breakdown

| Summary of Operating Expenses (OE) |
|------------------------------------|
|------------------------------------|

## Sources of Operating Funds Expended

| Directly Generated<br>Federal Government | \$39,908<br>\$289,581 |
|------------------------------------------|-----------------------|
| Local Government State Government        | \$60,843<br>\$0       |
| Total Operating<br>Funds Expended        | \$390,332             |