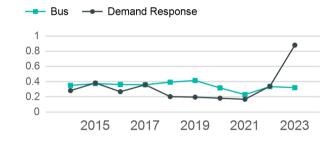

| 114,056                         | 8,664                                 |

| Metrics                | Service E         | Service Efficiency  |             | Service Effectiveness |                    |
|------------------------|-------------------|---------------------|-------------|-----------------------|--------------------|
| Mode                   | OE per VRM        | OE per VRH          | UPT per VRM | UPT per VRH           | OE per UPT         |
| Bus<br>Demand Response | \$7.00<br>\$10.19 | \$109.37<br>\$77.40 | 0.3<br>0.9  | 5.0<br>6.7            | \$21.80<br>\$11.57 |
| Total                  | \$7.57            | \$99.60             | 0.4         | 5.5                   | \$18.01            |

# Unlinked Passenger Trip per Vehicle Revenue Mile



p. 1 of 2

# 2023 Annual Agency Profile - City of Hobbs (NTD ID 60190)

# 2023 Funding Breakdown

# **Summary of Operating Expenses (OE)**

# Sources of Operating Funds Expended

| <ul><li>Directly Generated</li><li>Federal Government</li></ul> | 47.0% |
|-----------------------------------------------------------------|-------|
| Local Government State Government                               | 53.0% |

**Operating Funding Sources** 

| Mode                   | Operating<br>Expenses  | Fare<br>Revenues |
|------------------------|------------------------|------------------|
| Bus<br>Demand Response | \$657,965<br>\$204,965 | \$0<br>\$0       |
| Total                  | \$862,930              | \$0              |

# Directly Generated \$0 Federal Government \$457,306 Local Government \$