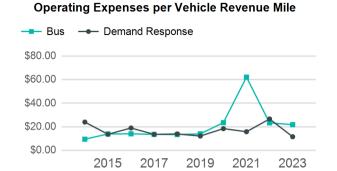

| Metrics                | Service E         | Service Efficiency  |             | Service Effectiveness |                    |
|------------------------|-------------------|---------------------|-------------|-----------------------|--------------------|
| Mode                   | OE per VRM        | OE per VRH          | UPT per VRM | UPT per VRH           | OE per UPT         |
| Bus<br>Demand Response | \$7.00<br>\$10.19 | \$109.37<br>\$77.40 | 0.3<br>0.9  | 5.0<br>6.7            | \$21.80<br>\$11.57 |
| Total                  | \$7.57            | \$99.60             | 0.4         | 5.5                   | \$18.01            |