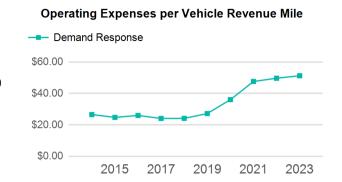

**Revenue Vehicles** 

**Service Vehicles** 

**Facilities** 

| Metrics         | Service Efficiency |            | Service Effectiveness |             |            |
|-----------------|--------------------|------------|-----------------------|-------------|------------|
| Mode            | OE per VRM         | OE per VRH | UPT per VRM           | UPT per VRH | OE per UPT |
| Demand Response | \$5.07             | \$80.04    | 0.1                   | 1.6         | \$51.28    |
| Total           | \$5.07             | \$80.04    | 0.1                   | 1.6         | \$51.28    |