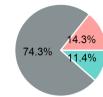

## 2023 Funding Breakdown

| Summary of Operating Expenses (OE) |                       | Sources of Operating Funds<br>Expended |                                                                         | Operating Funding So                     |                                                                         |         |
|------------------------------------|-----------------------|----------------------------------------|-------------------------------------------------------------------------|------------------------------------------|-------------------------------------------------------------------------|---------|
| Mode                               | Operating<br>Expenses | Fare<br>Revenues                       | Directly Generated Federal Government Local Government State Government | \$51,439<br>\$333,966<br>\$64,285<br>\$0 | Directly Generated Federal Government Local Government State Government | 74.3    |
| Demand Response                    | \$449.690             | \$0                                    | Total Operating<br>Funds Expended                                       | \$449,690                                | Capital Fund                                                            | ing Sou |
| Total                              | \$449,690             | \$0                                    |                                                                         |                                          | Capital i uliu                                                          | ing oou |