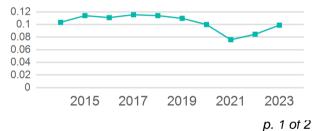

**Revenue Vehicles** 

**Service Vehicles** 

**Facilities** 

| Metrics         | Service Efficiency |            | Service Effectiveness |             |            |
|-----------------|--------------------|------------|-----------------------|-------------|------------|
| Mode            | OE per VRM         | OE per VRH | UPT per VRM           | UPT per VRH | OE per UPT |
| Demand Response | \$5.07             | \$80.04    | 0.1                   | 1.6         | \$51.28    |
| Total           | \$5.07             | \$80.04    | 0.1                   | 1.6         | \$51.28    |